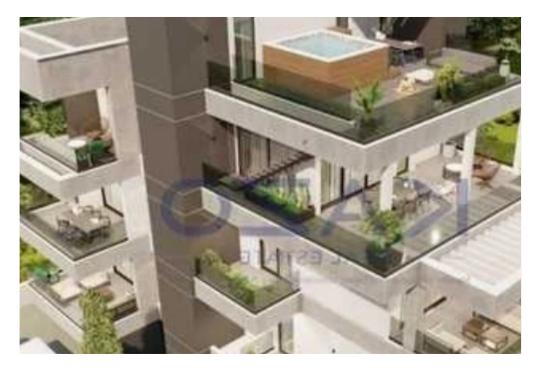

## 2-bedroom apartment f?r s?le

Limassol, Panthea-Grammar-School-Agios-Athanasios-4105, Cyprus

Offered at: € 360,000 Estate ID: 91776 Ref: ba5574682

""""""For sale is a modern apartment currently under construction, located in the vibrant area of Agios Athanasios. This spacious 77 m2 residence features 2 bedrooms and 1 bathroom, ideal for individuals or small families seeking comfort and convenience. Situated on the second floor of a fourstory building with an elevator, this home offers easy accessibility. Agios Athanasios is known for its beautiful surroundings and is well-connected to essential amenities. Residents can enjoy nearby parks, shops, and dining options, making it a desirable place to live. The neighborhood combines tranquility with a lively community atmosphere, providing the perfect balance for urban living. This apart...