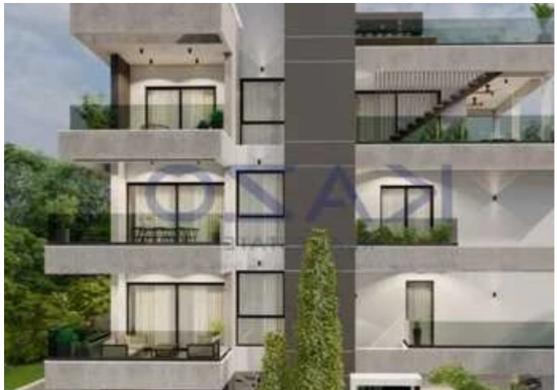

## 2-bedroom apartment f?r s?le

Limassol, Panthea-Grammar-School-Agios-Athanasios-4105, Cyprus

Offered at: € 360,000 Estate ID: 91776 Ref: ba5574682

""""""For sale is a modern apartment currently under construction, located in the vibrant area of Agios Athanasios. This spacious 77 m2 residence features 2 bedrooms and 1 bathroom, ideal for individuals or small families seeking comfort and convenience. Situated on the second floor of a fourstory building with an elevator, this home offers easy accessibility. Agios Athanasios is known for its beautiful surroundings and is well-connected to essential amenities. Residents can enjoy nearby parks, shops, and dining options, making it a desirable place to live. The neighborhood combines tranquility with a lively community atmosphere, providing the perfect balance for urban living. This apart...