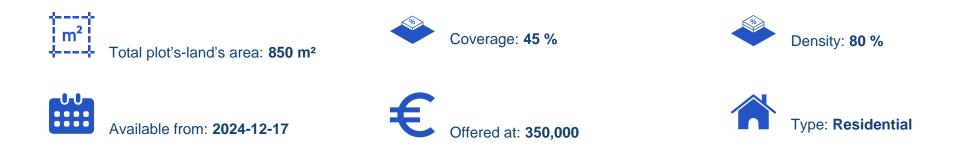

## Residential land 850 m<sup>2</sup>

Limassol, Foresk-Park-Panagia-Evangelistria-Agia-Fylaxis-3112, Cyprus

Offered at: €350,000 Estate ID: 91837 Ref: ba5574902

"Presenting this residential field, spanning a total area of 850 m<sup>2</sup>, located in the Agia Fyla area of Limassol. Positioned approximately 20 minutes from the city center and 5 minutes from the highway, this prime plot offers outstanding accessibility with a registered road at the front, ensuring easy access to all necessary amenities. With an 80% building density, this plot permits the construction of a three-floor building up to 13.5 meters. While the field features a sloping surface. This residential plot is an ideal opportunity for developers and investors, to establish a residential project in one of Limassol's most desirable areas. Contact us today for detailed information!"...