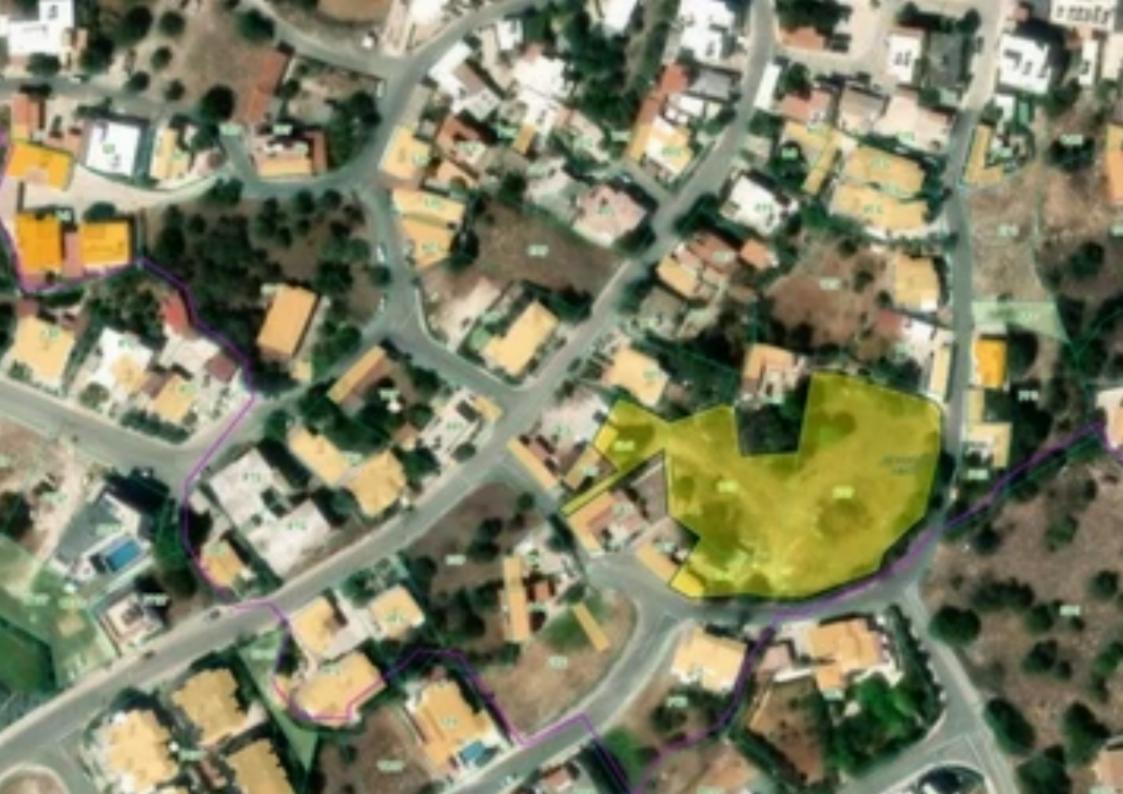

Available from: 2024-12-17

Offered at: 1,100,000

Type: Residential

"""""Prime Development Plot for Sale in Konia, Paphos ? Location: right at the center of the residential district of Konia ? Plot Size: 3,817 m² ? Price: €1,100,000 Key Features of the Land Ideal Development Potential: 90% Building Factor (3,435 m² total allowable buildable area). 30% Coverage Factor (1,145 m² ground coverage). Example Development: On the image, you can see an example schematic development with 11 luxury villas of, on average, 220m2 each, that utilize the land efficiently, featuring gardens, pools, shared pathways, and private parking. However, the total 3,435 m² buildable space allows for many different possibilities, such as a development for 28 residenti...

## **Estate on map:**