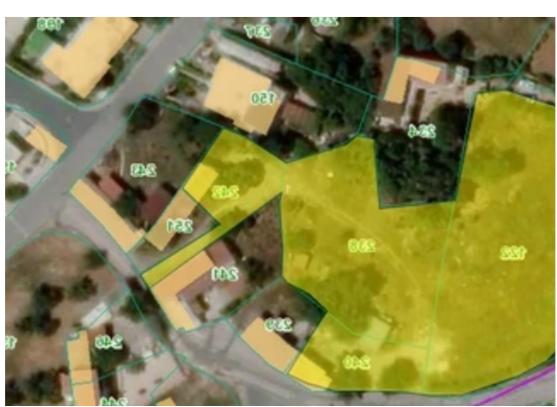

Available from: 2024-12-17

Offered at: 1,100,000

Type: Residential

"""""Prime Development Plot for Sale in Konia, Paphos ? Location: right at the center of the residential district of Konia ? Plot Size: 3,817 m² ? Price: €1,100,000 Key Features of the Land Ideal Development Potential: 90% Building Factor (3,435 m² total allowable buildable area). 30% Coverage Factor (1,145 m² ground coverage). Example Development: On the image, you can see an example schematic development with 11 luxury villas of, on average, 220m2 each, that utilize the land efficiently, featuring gardens, pools, shared pathways, and private parking. However, the total 3,435 m² buildable space allows for many different possibilities, such as a development for 28 residenti...