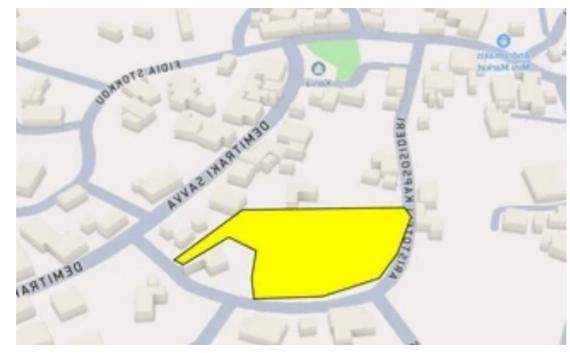

## Residential land 3817 m<sup>2</sup>

Paphos, Konia-8300, Cyprus

**Offered at:** €1,100,000

**Estate ID:** 91841

**Ref:** ba5574813

Total plot's-land's area: 3817 m²

Coverage: 30 %

Density: 90 %

Available from: 2024-12-17

Offered at: 1,100,000

Type: Residential

"""""Prime Development Plot for Sale in Konia, Paphos ? Location: right at the center of the residential district of Konia ? Plot Size: 3,817 m² ? Price: €1,100,000 Key Features of the Land Ideal Development Potential: 90% Building Factor (3,435 m² total allowable buildable area). 30% Coverage Factor (1,145 m² ground coverage). Example Development: On the image, you can see an example schematic development with 11 luxury villas of, on average, 220m2 each, that utilize the land efficiently, featuring gardens, pools, shared pathways, and private parking. However, the total 3,435 m² buildable space allows for many different possibilities, such as a development for 28 residenti...