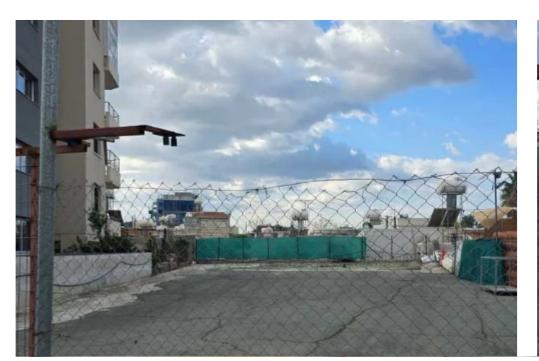

## Commercial land 842 m<sup>2</sup>

Limassol, Primary-School-Apos-Andreas-3061 , Cyprus

**Offered at:** €2,000,000

**Estate ID:** 91842

**Ref:** ba5573678

Total plot's-land's area: 842 m²

Coverage: 50 %

Density: 180 %

Available from: 2024-12-17

Offered at: 2,000,00

Type: **Commercia**l

""""Commercial plot ideal for investment located in the heart of limassol on Makariou Avenue ??Main features - 842 square meters - ??2 Commercial planning zone - Building density : 180% - Coverage 50% - 7 floors permition to build with maximum 24 meters hight - Amazing central location on one of the busiest roads in Limassol - Great option for investment ??Selling price : €2.000.000 plus VAT ??ONLY SERIOUS BUYERS PLEASE For viewing and further information contact us at the number below ? Evgenios Vrionides Real Estate Ltd Reg.No.860 License No.121/E"""...