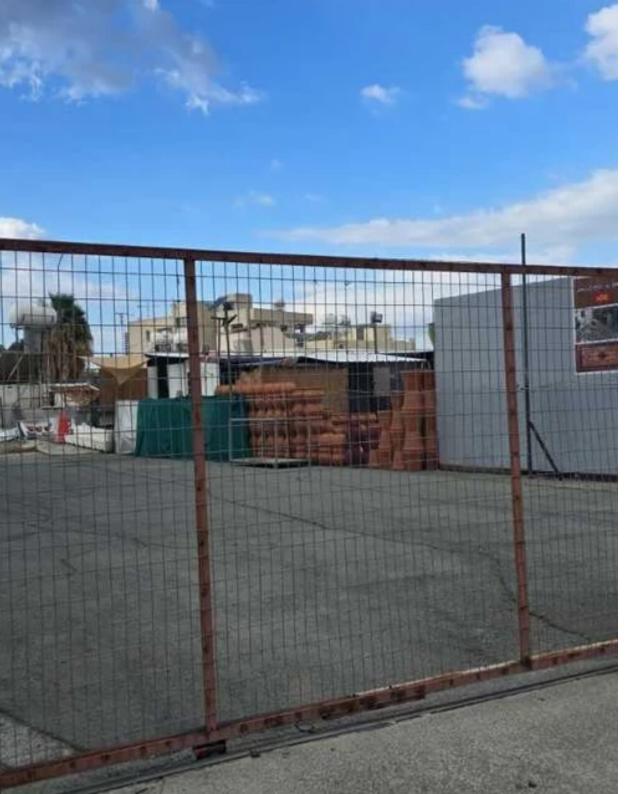

## Commercial land 842 m<sup>2</sup>

Limassol, Primary-School-Apos-Andreas-3061 , Cyprus

**Offered at:** €2,000,000

**Estate ID:** 91842

**Ref:** ba5573678

Total plot's-land's area: 842 m²

Coverage: 50 %

Density: 180 %

Available from: 2024-12-17

Offered at: 2,000,00

Type: **Commercia**l

""""Commercial plot ideal for investment located in the heart of limassol on Makariou Avenue ??Main features - 842 square meters - ??2 Commercial planning zone - Building density : 180% - Coverage 50% - 7 floors permition to build with maximum 24 meters hight - Amazing central location on one of the busiest roads in Limassol - Great option for investment ??Selling price : €2.000.000 plus VAT ??ONLY SERIOUS BUYERS PLEASE For viewing and further information contact us at the number below ? Evgenios Vrionides Real Estate Ltd Reg.No.860 License No.121/E"""...