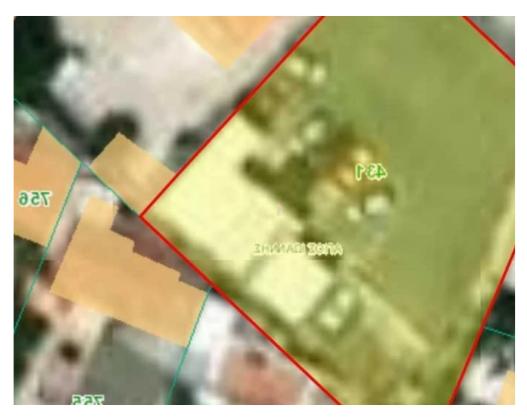

## Commercial land 842 m<sup>2</sup>

Limassol, Primary-School-Apos-Andreas-3061 , Cyprus

**Offered at:** €2,000,000

**Estate ID:** 91842

**Ref:** ba5573678











Total plot's-land's area: 842 m²



Coverage: 50 %



Density: 180 %



Available from: 2024-12-17



Offered at: 2,000,00



Type: **Commercia**l

""""Commercial plot ideal for investment located in the heart of limassol on Makariou Avenue ??Main features - 842 square meters - ??2 Commercial planning zone - Building density : 180% - Coverage 50% - 7 floors permition to build with maximum 24 meters hight - Amazing central location on one of the busiest roads in Limassol - Great option for investment ??Selling price : €2.000.000 plus VAT ??ONLY SERIOUS BUYERS PLEASE For viewing and further information contact us at the number below ? Evgenios Vrionides Real Estate Ltd Reg.No.860 License No.121/E"""...

## **Estate on map:**