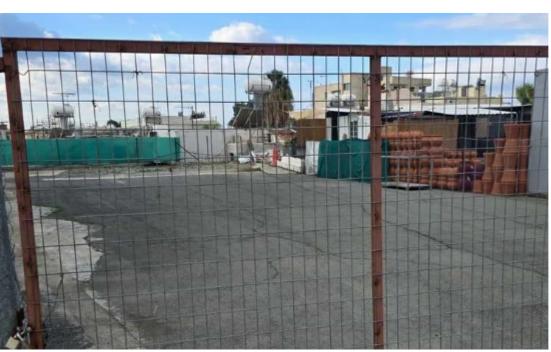

## Commercial land 842 m<sup>2</sup>

Limassol, Primary-School-Apos-Andreas-3061 , Cyprus

**Offered at:** €2,000,000

**Estate ID:** 91842

**Ref:** ba5573678

Total plot's-land's area: 842 m²

Coverage: 50 %

Density: 180 %

Available from: 2024-12-17

Offered at: 2,000,00

Type: **Commercia**l

""""Commercial plot ideal for investment located in the heart of limassol on Makariou Avenue ??Main features - 842 square meters - ??2 Commercial planning zone - Building density : 180% - Coverage 50% - 7 floors permition to build with maximum 24 meters hight - Amazing central location on one of the busiest roads in Limassol - Great option for investment ??Selling price : €2.000.000 plus VAT ??ONLY SERIOUS BUYERS PLEASE For viewing and further information contact us at the number below ? Evgenios Vrionides Real Estate Ltd Reg.No.860 License No.121/E"""...