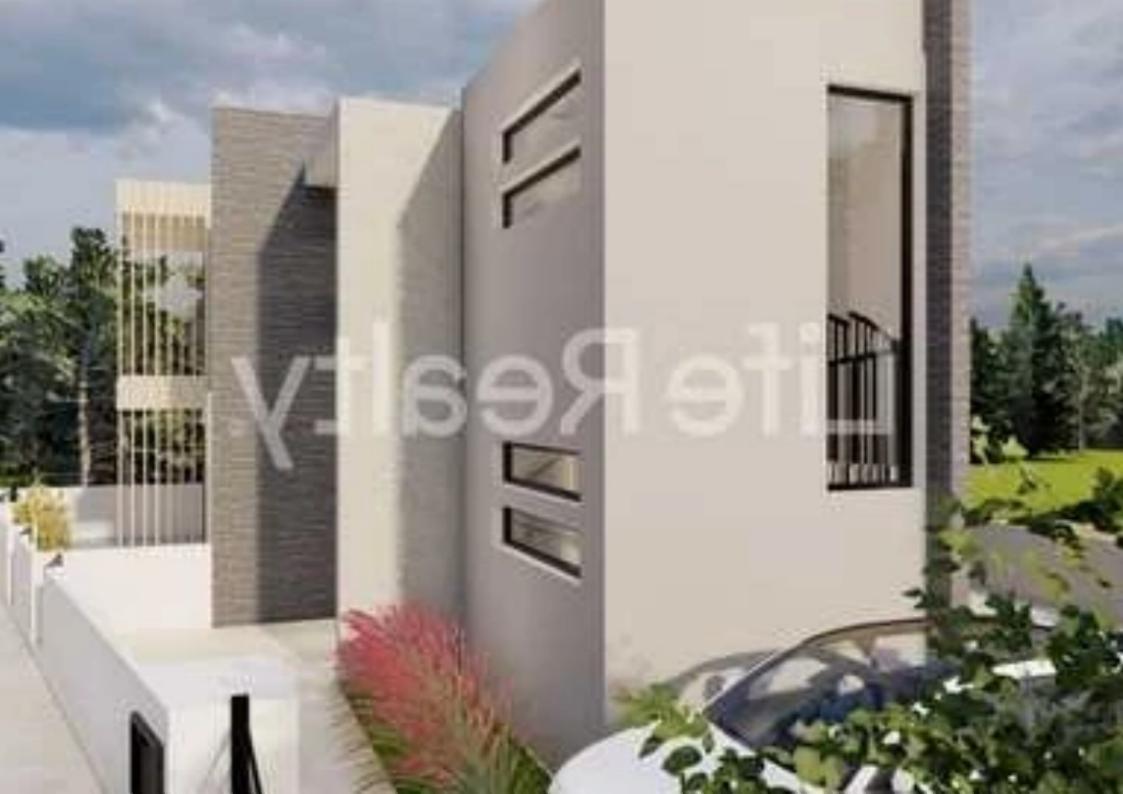

## s?le

Limassol, Parekklisia-4520, Cyprus

Offered at: €290,000 Estate ID: 91941 Ref: ba5574903

""""""Introducing this 2-bedroom semi-detached house located in the tranquil Parekklisia area of Limassol. Situated less than 20 minutes from the city center, this property offers a blend of luxury and comfort, ideal for family living. The home features a spacious private garden, perfect for relaxation and outdoor activities. The ground floor boasts an open-plan living and dining area seamlessly connected to a modern kitchen, along with a guest WC for added convenience. Upstairs, there are two generously sized bedrooms and an additional bathroom, ensuring a comfortable and practical living experience for all residents. Specifications: - Covered Area: 100m2 - Plot Area: 167m2 Price: €290....