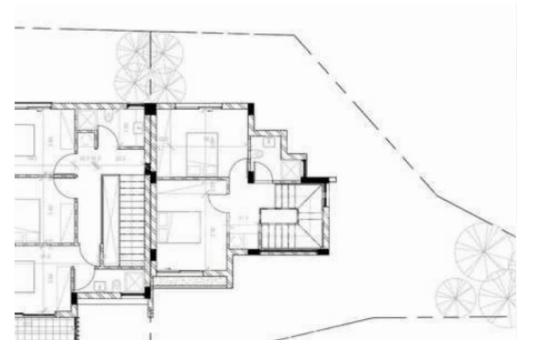

## s?le

Limassol, Parekklisia-4520, Cyprus

Offered at: €290,000 Estate ID: 91941 Ref: ba5574903

""""""Introducing this 2-bedroom semi-detached house located in the tranquil Parekklisia area of Limassol. Situated less than 20 minutes from the city center, this property offers a blend of luxury and comfort, ideal for family living. The home features a spacious private garden, perfect for relaxation and outdoor activities. The ground floor boasts an open-plan living and dining area seamlessly connected to a modern kitchen, along with a guest WC for added convenience. Upstairs, there are two generously sized bedrooms and an additional bathroom, ensuring a comfortable and practical living experience for all residents. Specifications: - Covered Area: 100m2 - Plot Area: 167m2 Price: €290....