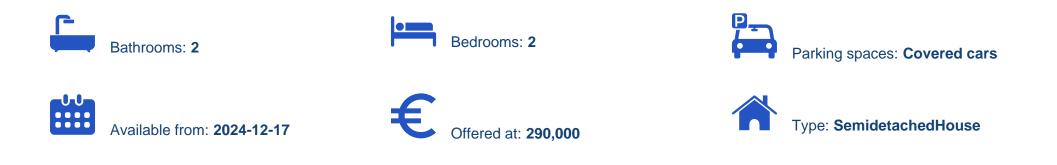

## s?le

Limassol, Parekklisia-4520, Cyprus

Offered at: €290,000 Estate ID: 91941 Ref: ba5574903

""""""Introducing this 2-bedroom semi-detached house located in the tranquil Parekklisia area of Limassol. Situated less than 20 minutes from the city center, this property offers a blend of luxury and comfort, ideal for family living. The home features a spacious private garden, perfect for relaxation and outdoor activities. The ground floor boasts an open-plan living and dining area seamlessly connected to a modern kitchen, along with a guest WC for added convenience. Upstairs, there are two generously sized bedrooms and an additional bathroom, ensuring a comfortable and practical living experience for all residents. Specifications: - Covered Area: 100m2 - Plot Area: 167m2 Price: €290....