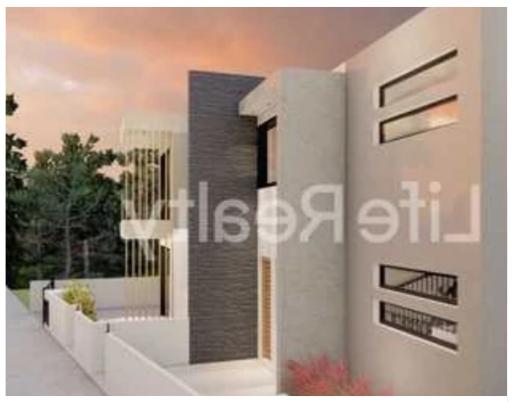

## s?le

Limassol, Parekklisia-4520, Cyprus

Offered at: €290,000 Estate ID: 91941 Ref: ba5574903

""""""Introducing this 2-bedroom semi-detached house located in the tranquil Parekklisia area of Limassol. Situated less than 20 minutes from the city center, this property offers a blend of luxury and comfort, ideal for family living. The home features a spacious private garden, perfect for relaxation and outdoor activities. The ground floor boasts an open-plan living and dining area seamlessly connected to a modern kitchen, along with a guest WC for added convenience. Upstairs, there are two generously sized bedrooms and an additional bathroom, ensuring a comfortable and practical living experience for all residents. Specifications: - Covered Area: 100m2 - Plot Area: 167m2 Price: €290....