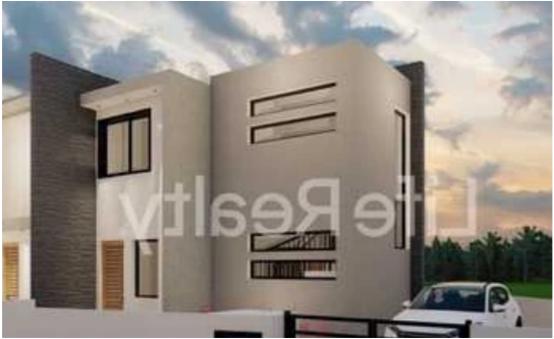

## s?le

Limassol, Parekklisia-4520, Cyprus

Offered at: €290,000 Estate ID: 91941 Ref: ba5574903

""""""Introducing this 2-bedroom semi-detached house located in the tranquil Parekklisia area of Limassol. Situated less than 20 minutes from the city center, this property offers a blend of luxury and comfort, ideal for family living. The home features a spacious private garden, perfect for relaxation and outdoor activities. The ground floor boasts an open-plan living and dining area seamlessly connected to a modern kitchen, along with a guest WC for added convenience. Upstairs, there are two generously sized bedrooms and an additional bathroom, ensuring a comfortable and practical living experience for all residents. Specifications: - Covered Area: 100m2 - Plot Area: 167m2 Price: €290....