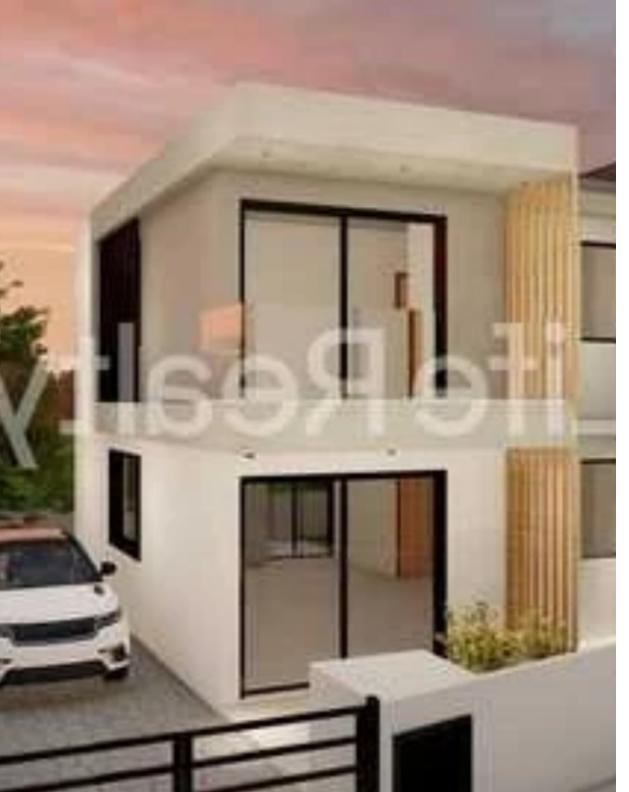

## s?le

Limassol, Parekklisia-4520, Cyprus

Offered at: €290,000 Estate ID: 91941 Ref: ba5574903

""""""Introducing this 2-bedroom semi-detached house located in the tranquil Parekklisia area of Limassol. Situated less than 20 minutes from the city center, this property offers a blend of luxury and comfort, ideal for family living. The home features a spacious private garden, perfect for relaxation and outdoor activities. The ground floor boasts an open-plan living and dining area seamlessly connected to a modern kitchen, along with a guest WC for added convenience. Upstairs, there are two generously sized bedrooms and an additional bathroom, ensuring a comfortable and practical living experience for all residents. Specifications: - Covered Area: 100m2 - Plot Area: 167m2 Price: €290....