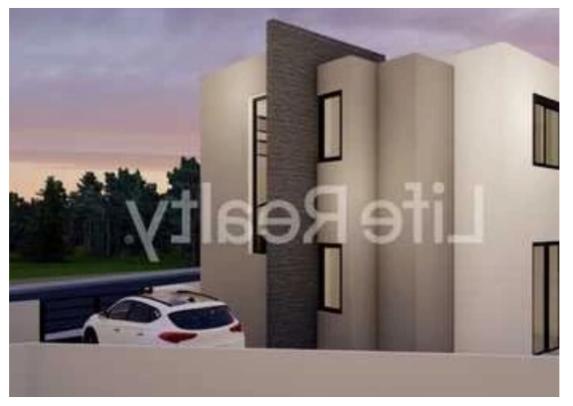

## s?le

Limassol, Parekklisia-4520, Cyprus

Offered at: €290,000 Estate ID: 91941 Ref: ba5574903

""""""Introducing this 2-bedroom semi-detached house located in the tranquil Parekklisia area of Limassol. Situated less than 20 minutes from the city center, this property offers a blend of luxury and comfort, ideal for family living. The home features a spacious private garden, perfect for relaxation and outdoor activities. The ground floor boasts an open-plan living and dining area seamlessly connected to a modern kitchen, along with a guest WC for added convenience. Upstairs, there are two generously sized bedrooms and an additional bathroom, ensuring a comfortable and practical living experience for all residents. Specifications: - Covered Area: 100m2 - Plot Area: 167m2 Price: €290....