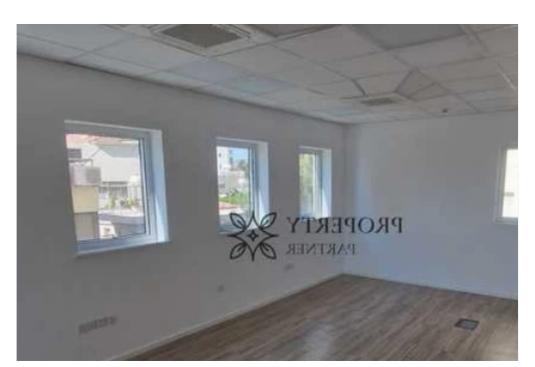

"""""This sea-view office in Mesa Yeitonia offers a property area of 90 m² and features modern amenities, including an elevator, security alarm, raised floors, and fiber optic internet. Constructed in 2022, the office boasts energy efficiency class A and includes a spacious balcony, particularly in the penthouse, where the office is slightly smaller due to the larger balcony space. Parking: 0 spot for 1st floor 1 spot for 4 floor 3 spots for 6th floor Rental prices are as follows: €2,800 for the 1st floor, €3,200 for the 4th floor, €3,300 for the penthouse, all subject to an additional 19% VAT. Payment terms require 2 deposits and 2 rents upfront.""""...