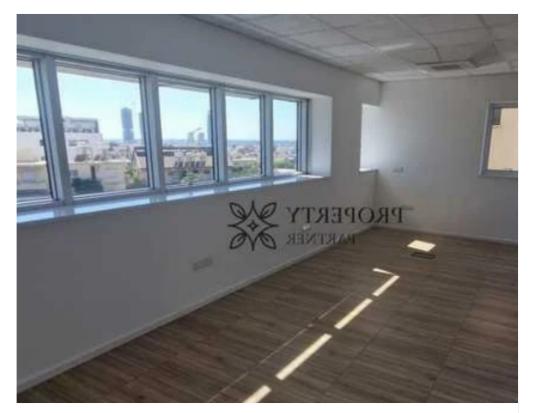

"""""This sea-view office in Mesa Yeitonia offers a property area of 90 m² and features modern amenities, including an elevator, security alarm, raised floors, and fiber optic internet. Constructed in 2022, the office boasts energy efficiency class A and includes a spacious balcony, particularly in the penthouse, where the office is slightly smaller due to the larger balcony space. Parking: 0 spot for 1st floor 1 spot for 4 floor 3 spots for 6th floor Rental prices are as follows: €2,800 for the 1st floor, €3,200 for the 4th floor, €3,300 for the penthouse, all subject to an additional 19% VAT. Payment terms require 2 deposits and 2 rents upfront.""""...