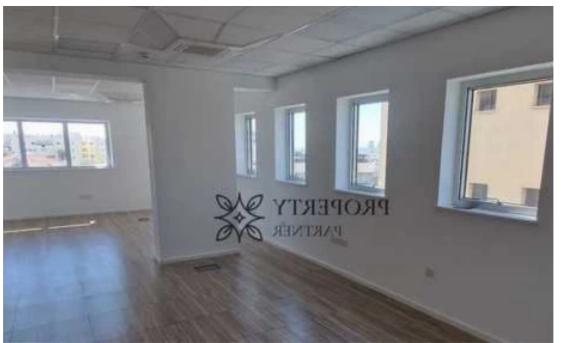

"""""This sea-view office in Mesa Yeitonia offers a property area of 90 m² and features modern amenities, including an elevator, security alarm, raised floors, and fiber optic internet. Constructed in 2022, the office boasts energy efficiency class A and includes a spacious balcony, particularly in the penthouse, where the office is slightly smaller due to the larger balcony space. Parking: 0 spot for 1st floor 1 spot for 4 floor 3 spots for 6th floor Rental prices are as follows: €2,800 for the 1st floor, €3,200 for the 4th floor, €3,300 for the penthouse, all subject to an additional 19% VAT. Payment terms require 2 deposits and 2 rents upfront.""""...