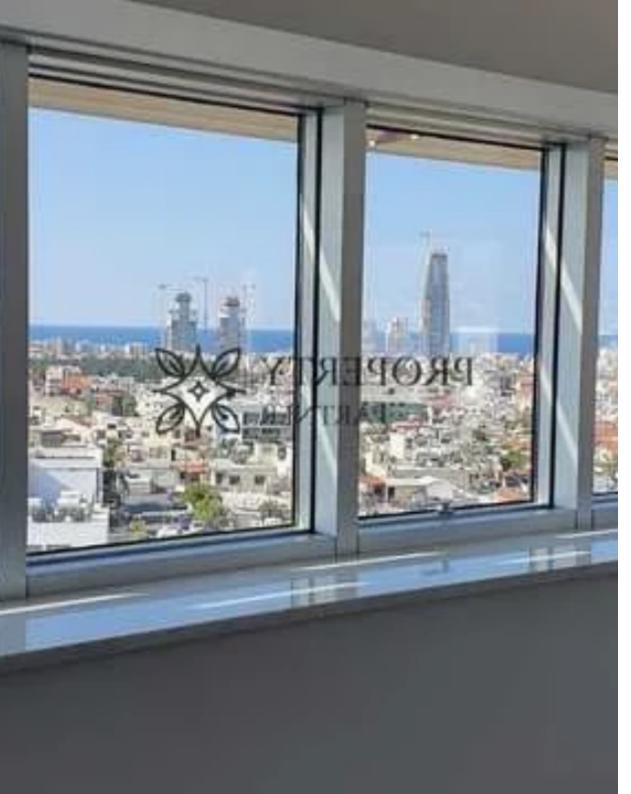

"""""This sea-view office in Mesa Yeitonia offers a property area of 90 m² and features modern amenities, including an elevator, security alarm, raised floors, and fiber optic internet. Constructed in 2022, the office boasts energy efficiency class A and includes a spacious balcony, particularly in the penthouse, where the office is slightly smaller due to the larger balcony space. Parking: 0 spot for 1st floor 1 spot for 4 floor 3 spots for 6th floor Rental prices are as follows: €2,800 for the 1st floor, €3,200 for the 4th floor, €3,300 for the penthouse, all subject to an additional 19% VAT. Payment terms require 2 deposits and 2 rents upfront.""""...