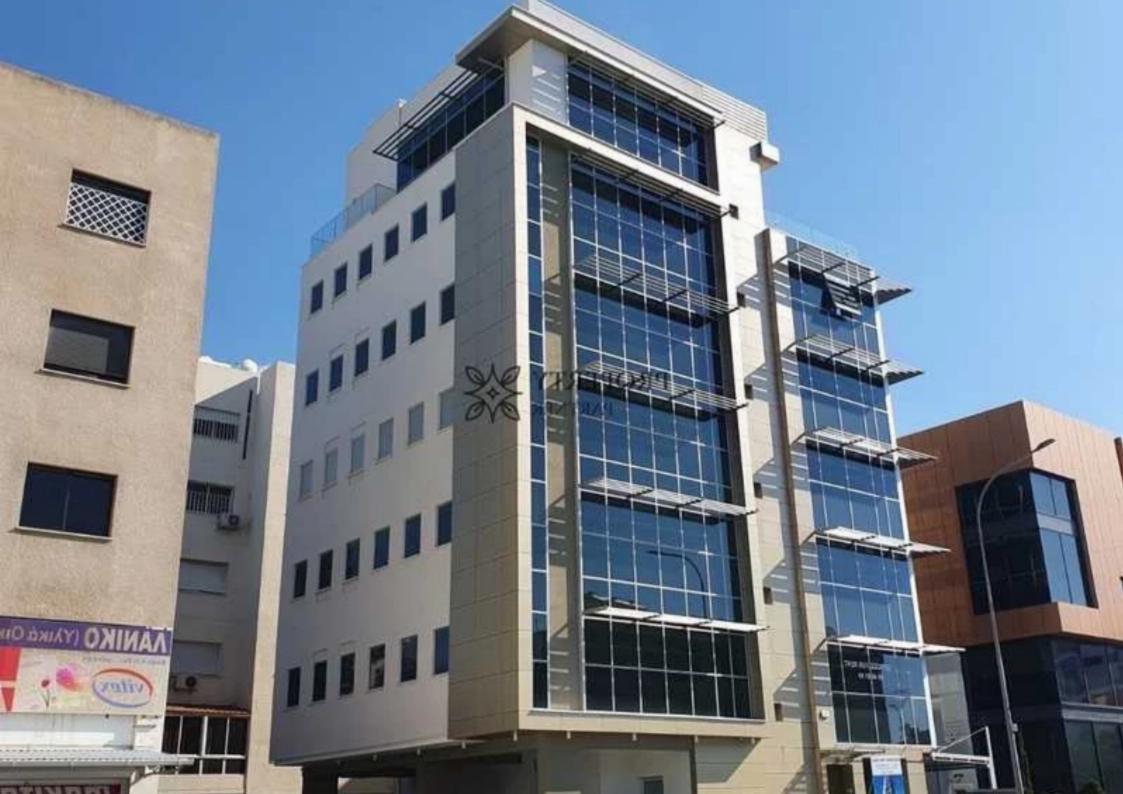

## Office 90 sqm in mesa geitonia, limassol

Limassol, Super-Home-Center-Timou-Prodromou-Mesa-Geitonia-4004, Cyprus

Offered at: €2,800

**Estate ID:** 92084

**Ref:** ba5575429

Available from: 2024-12-17

Year of build: 2022

"""""This sea-view office in Mesa Yeitonia offers a property area of 90 m² and features modern amenities, including an elevator, security alarm, raised floors, and fiber optic internet. Constructed in 2022, the office boasts energy efficiency class A and includes a spacious balcony, particularly in the penthouse, where the office is slightly smaller due to the larger balcony space. Parking: 0 spot for 1st floor 1 spot for 4 floor 3 spots for 6th floor Rental prices are as follows: €2,800 for the 1st floor, €3,200 for the 4th floor, €3,300 for the penthouse, all subject to an additional 19% VAT. Payment terms require 2 deposits and 2 rents upfront.""""...