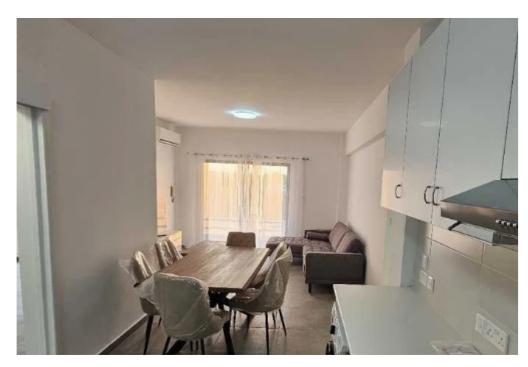

Available from: 2024-12-17

Offered at: 1,50

ype: **Penthouse** 

""""Fully renovated, fully furnished 2 bedroom penthouse for rent. 73m2 internal area with 15m2 veranda. Penthouse on the 2nd floor floor. Fully furnished, all electric appliances are brand new, washing machine, dishwasher, oven, ventilator, refrigerator, 55inch smart TV, airconditioners. Small, safe building, central location, parking is included, all building common expenses are included."""""...