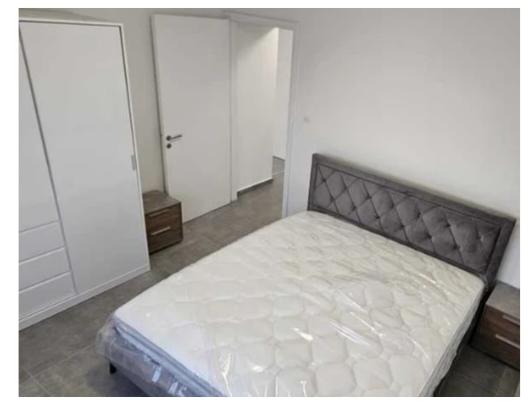

Available from: 2024-12-17

Offered at: 1,50

ype: **Penthouse** 

""""Fully renovated, fully furnished 2 bedroom penthouse for rent. 73m2 internal area with 15m2 veranda. Penthouse on the 2nd floor floor. Fully furnished, all electric appliances are brand new, washing machine, dishwasher, oven, ventilator, refrigerator, 55inch smart TV, airconditioners. Small, safe building, central location, parking is included, all building common expenses are included."""""...