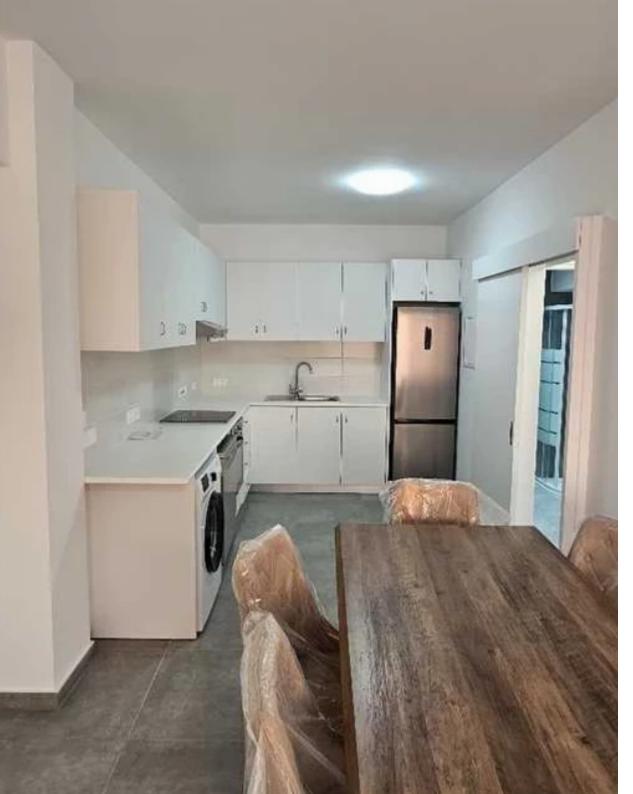

Available from: 2024-12-17

Offered at: 1,50

ype: **Penthouse** 

""""Fully renovated, fully furnished 2 bedroom penthouse for rent. 73m2 internal area with 15m2 veranda. Penthouse on the 2nd floor floor. Fully furnished, all electric appliances are brand new, washing machine, dishwasher, oven, ventilator, refrigerator, 55inch smart TV, airconditioners. Small, safe building, central location, parking is included, all building common expenses are included."""""...