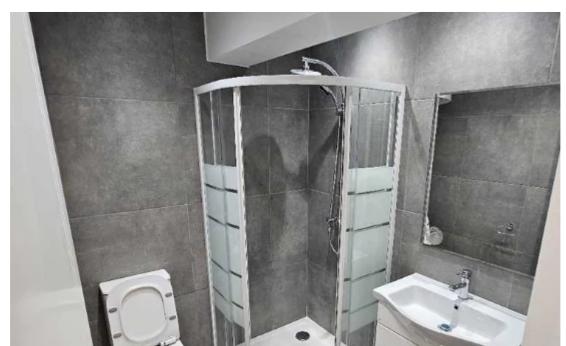

Available from: 2024-12-17

Offered at: 1,50

ype: **Penthouse** 

""""Fully renovated, fully furnished 2 bedroom penthouse for rent. 73m2 internal area with 15m2 veranda. Penthouse on the 2nd floor floor. Fully furnished, all electric appliances are brand new, washing machine, dishwasher, oven, ventilator, refrigerator, 55inch smart TV, airconditioners. Small, safe building, central location, parking is included, all building common expenses are included."""""...