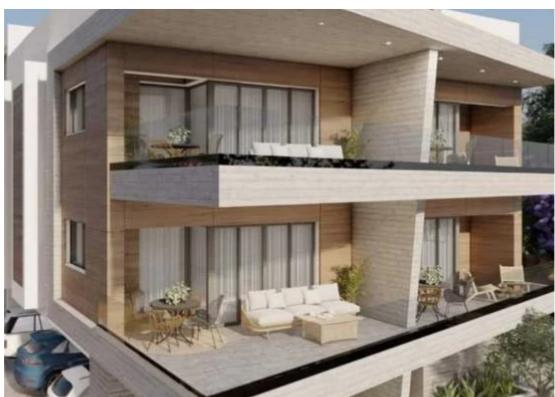

Available from: 2024-12-18

Offered at: 210,00

ype: **Apartment** 

area of 78sqm and a coveredverandasarea of 30sqm. The asset consists of two bedrooms, one bathroom and and an open plan kitchen/living room and dining area. In addition, there is a private covered parking space and a storage room on the ground floor. Each apartment of the complex, designed to have a modern floor plan, utilising space and light available, creating an easy flow between rooms with an open plan kitchen-diner. The inclusion of VRV system allows for efficient cooling and heating, enabling residents to create the perfect indoor climate thr...