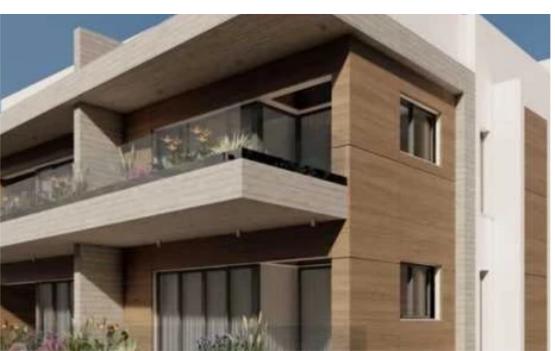

Available from: 2024-12-18

Offered at: 210,00

ype: **Apartment** 

area of 78sqm and a coveredverandasarea of 30sqm. The asset consists of two bedrooms, one bathroom and and an open plan kitchen/living room and dining area. In addition, there is a private covered parking space and a storage room on the ground floor. Each apartment of the complex, designed to have a modern floor plan, utilising space and light available, creating an easy flow between rooms with an open plan kitchen-diner. The inclusion of VRV system allows for efficient cooling and heating, enabling residents to create the perfect indoor climate thr...