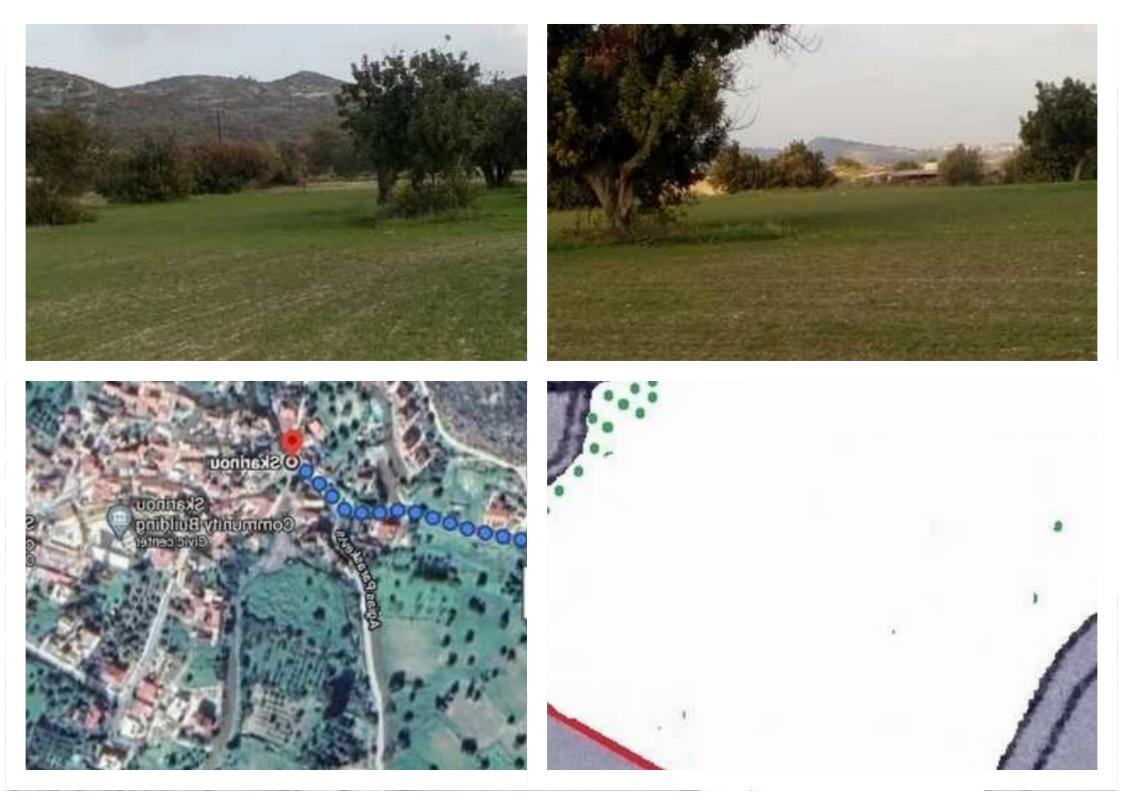

## Residential land 11378 m<sup>2</sup>

Larnaka, Skarinou-7731, Cyprus

**Offered at:** €275,000

**Estate ID:** 92219

**Ref:** ba5576395

Total plot's-land's area: 11378 m²

Coverage: 10 %

Density: 10 %

Available from: 2024-12-18

Offered at: **275,000** 

Type: Residentia

"""""This exceptional plot is situated in a prime location in Skarinou, just a 6-minute walk from the village center. Spanning 11,378 square meters with a 10% build factor (up to 1,130 square meters, 2 floors and 8.3 m height), it offers a fantastic opportunity to construct your dream home in a peaceful setting. Skarinou's central location allows you to reach Limassol in under 30 minutes, Larnaka Airport in 20 minutes, and Nicosia with ease. Additionally, the stunning Governor's Beach is only 10 minutes away. This prime location is not only perfect for building your dream house and enjoying the tranquility of the countryside but also serves as a great investment opportunity. Note: ...

## **Estate on map:**