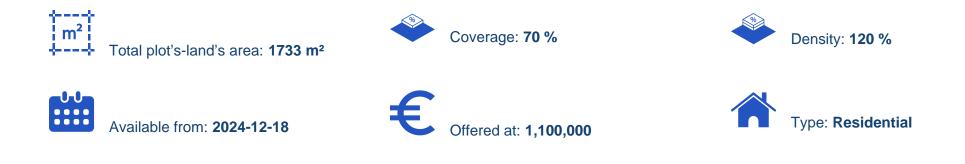

## Residential land 1733 m<sup>2</sup>

Limassol, Ayiou-Neophytou-School-Ikea-Makarios-Iii-Kato-Polemidia-4155, Cyprus

Offered at: €1,100,000 Estate ID: 92278 Ref: ba5576086

"Presenting this exceptional residential plot, spanning a total area of 1,733 m<sup>2</sup>, is located in the Kato Polemidia area of Limassol. Positioned just 15 minutes from the city center and 2 minutes from the highway, this prime plot offers outstanding accessibility with a registered road at the front, ensuring easy access to all necessary amenities. With a 120% building density and 70% coverage, this plot permits the construction of a three-floor building up to 10 meters. The field boasts a smooth surface adding to its unique appeal. This residential plot is an ideal opportunity for developers and investors, to establish a residential project in one of Limassol's most desirable areas. Cont...