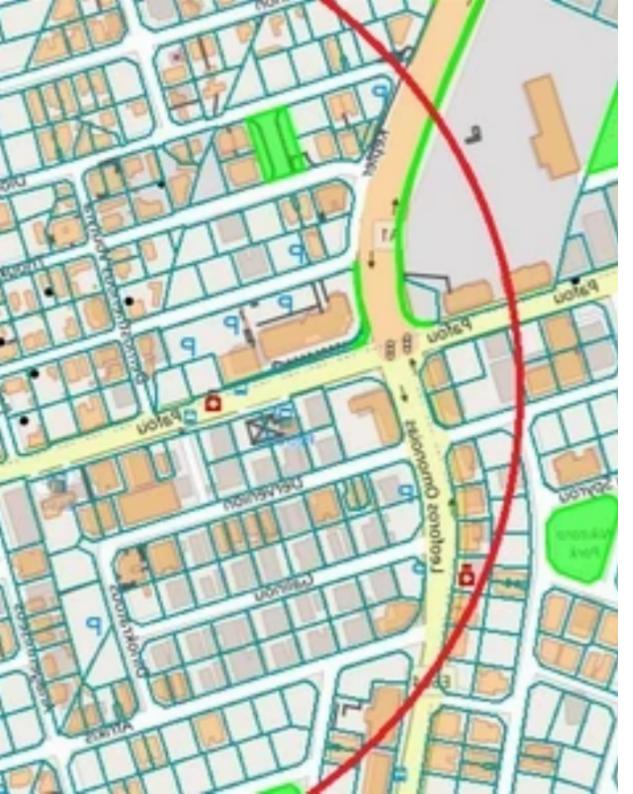

## Commercial land 919 m<sup>2</sup>

Limassol, Agia-Varvaras-Church-Zakaki-3047, Cyprus

**Offered at:** €1,490,000

**Estate ID:** 92279

**Ref:** ba5315129

Total plot's-land's area: 919 m²

Coverage: 50 %

Density: 140 %

Available from: 2024-12-18

Offered at: 1,490,00

Type: **Commercia**l

"FOR SALE - Commercial plot on Pafou street - 919m2 ?Location: Pafou street ?Plot area: 919m2 ?Frontage: 43 meters ?Building Density: 140% ?Coverage: 50% ??Floors: 4 ?Excellent accessibility ?Ideal for showrooms and offices Asking price: €1.490.000 Call us to arrange a viewing"...

## **Estate on map:**