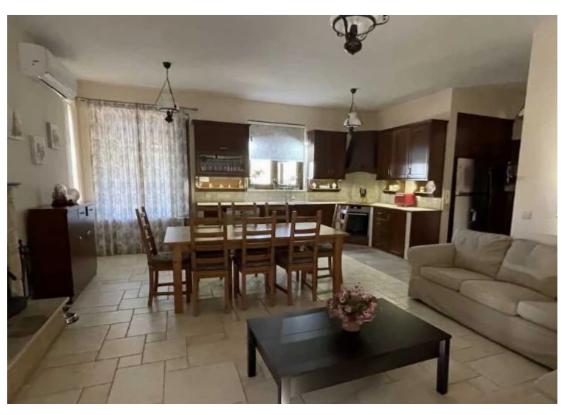

Available from: 2024-12-18

Offered at: 780,00

ype: PrivateHouse

living & Semi-open floor plan • Formal & Stone-built fireplace • 4 main bedrooms incl. an en suite master • Main bathroom & Samp; guest WC • Shutters • Double glazing • Underfloor heating • Water pressure system • Water softener • Security system • A/C • Feature stone cladding throughout • Attic • Enclosed grounds • Elevated plot with sea views • Landscaped gardens with artificial lawn • Shed • Pergola fitted with ceiling fans • Provision for a pool • Hi...