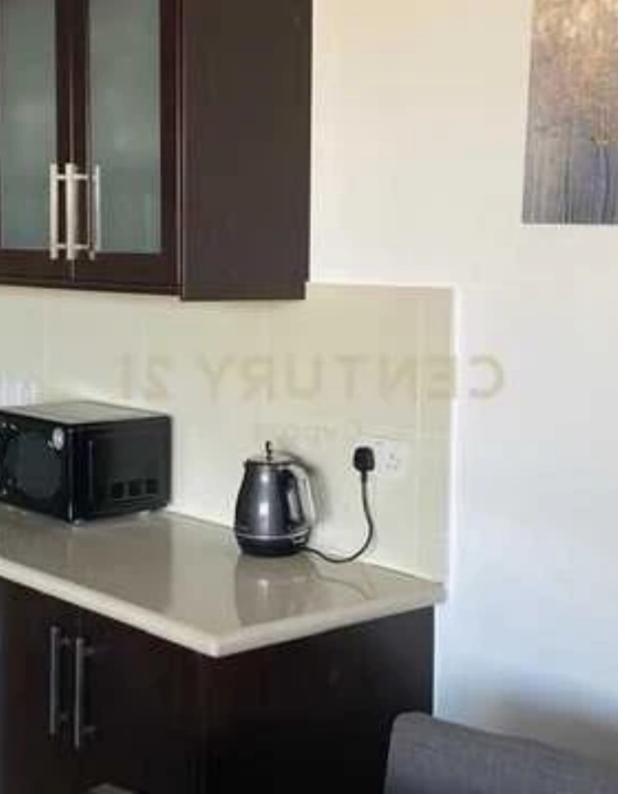

Available from: 2024-12-18

Offered at: 1,850

Гуре: **Apartment** 

"""""Spacious 2-bedroom apartment for rent in the sought-after area of Mesa Geitonia. Covering 82 sq.m., this well-maintained property offers a comfortable living experience. It features a fully furnished interior, including a modern kitchen with an island bar, a 55" smart Android TV, and air conditioning units in all rooms for year-round comfort. The apartment boasts a large covered balcony, perfect for relaxing or entertaining, as well as covered parking and a convenient storage room. Situated in good condition, the apartment comes with an energy certificate rating of B. It's an ideal choice for pet owners, as small pets are welcome. The prime location offers easy access to amenities...