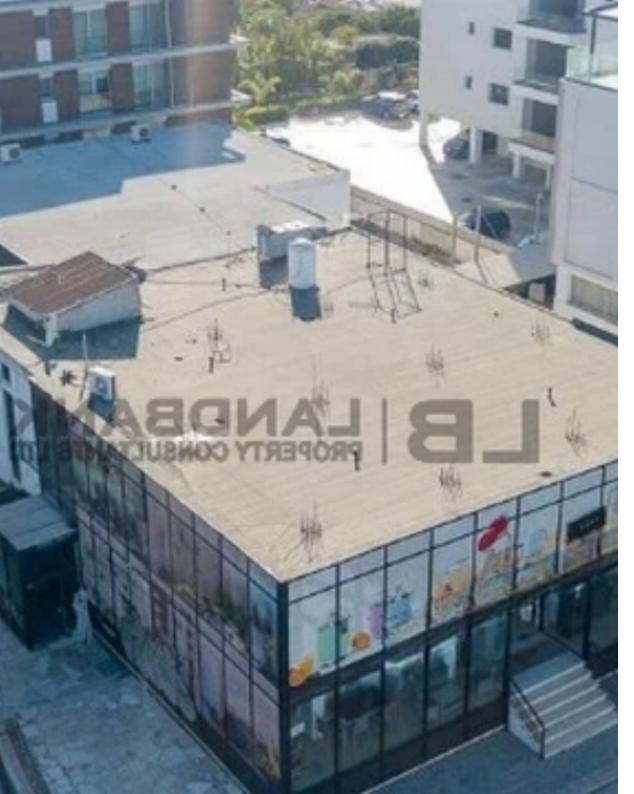

## **Commercial building in katholiki, limassol**

Limassol, Ygia-Polyclinic-Agia-Zoni-3025, Cyprus

**Offered at:** €2,500,000

**Estate ID:** 92526

**Ref:** ba5576748

Available from: 2024-12-19

""""Unique investment opportunity in a commercial building, located in a prime location in Katholiki, Limassol. The building was constructed in 1968. The area of the building is approximately 559sqm on the ground floor, 386sqm mezzanine and 1,062sqm basement. The plot area is 1156sqm. The property has a total frontage of approximately 65 meters frontage on the one side and 43 meters frontage on the other side. It falls within the Commercial Zone ??2 (46%), with a building density coefficient 180% (up to 5 floors) and within the Residential Zone ??3 (54%) having building density coefficient 140% (up to 4 floors). It is ideally situated in an excellent location close to an abundance ...