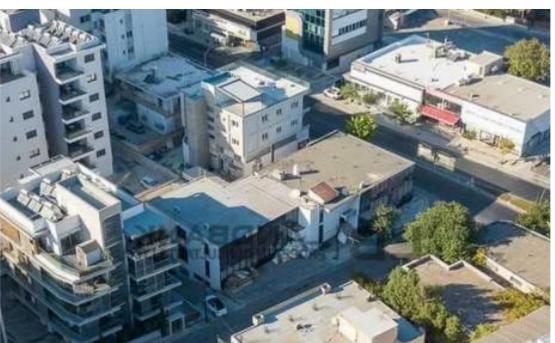

## **Commercial building in katholiki, limassol**

Limassol, Ygia-Polyclinic-Agia-Zoni-3025, Cyprus

**Offered at:** €2,500,000

**Estate ID:** 92526

**Ref:** ba5576748

Available from: 2024-12-19

""""Unique investment opportunity in a commercial building, located in a prime location in Katholiki, Limassol. The building was constructed in 1968. The area of the building is approximately 559sqm on the ground floor, 386sqm mezzanine and 1,062sqm basement. The plot area is 1156sqm. The property has a total frontage of approximately 65 meters frontage on the one side and 43 meters frontage on the other side. It falls within the Commercial Zone ??2 (46%), with a building density coefficient 180% (up to 5 floors) and within the Residential Zone ??3 (54%) having building density coefficient 140% (up to 4 floors). It is ideally situated in an excellent location close to an abundance ...