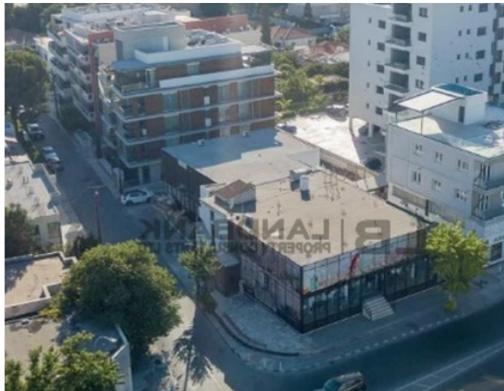

## **Commercial building in katholiki, limassol**

Limassol, Ygia-Polyclinic-Agia-Zoni-3025, Cyprus

**Offered at:** €2,500,000

**Estate ID:** 92526

**Ref:** ba5576748

Available from: 2024-12-19

""""Unique investment opportunity in a commercial building, located in a prime location in Katholiki, Limassol. The building was constructed in 1968. The area of the building is approximately 559sqm on the ground floor, 386sqm mezzanine and 1,062sqm basement. The plot area is 1156sqm. The property has a total frontage of approximately 65 meters frontage on the one side and 43 meters frontage on the other side. It falls within the Commercial Zone ??2 (46%), with a building density coefficient 180% (up to 5 floors) and within the Residential Zone ??3 (54%) having building density coefficient 140% (up to 4 floors). It is ideally situated in an excellent location close to an abundance ...