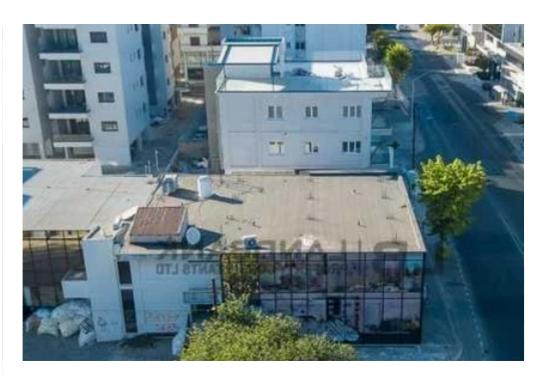

## **Commercial building in katholiki, limassol**

Limassol, Ygia-Polyclinic-Agia-Zoni-3025, Cyprus

**Offered at:** €2,500,000

**Estate ID:** 92526

**Ref:** ba5576748

Available from: 2024-12-19

""""Unique investment opportunity in a commercial building, located in a prime location in Katholiki, Limassol. The building was constructed in 1968. The area of the building is approximately 559sqm on the ground floor, 386sqm mezzanine and 1,062sqm basement. The plot area is 1156sqm. The property has a total frontage of approximately 65 meters frontage on the one side and 43 meters frontage on the other side. It falls within the Commercial Zone ??2 (46%), with a building density coefficient 180% (up to 5 floors) and within the Residential Zone ??3 (54%) having building density coefficient 140% (up to 4 floors). It is ideally situated in an excellent location close to an abundance ...