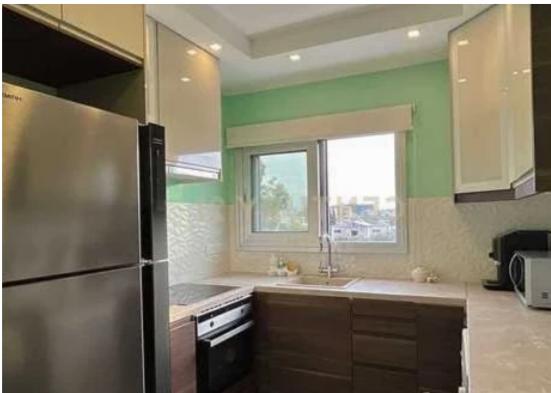

Offered at: 195,000

Гуре: <mark>Apartmen</mark>

renovated in 2020, the apartment has been upgraded to an exceptional standard, featuring new flooring, fresh paint and a high-quality security door for added peace of mind and double glazed windows with mosquito nets. The living space is stylish and functional, with brand-new furniture and contemporary sanitary ware throughout. The apartment also boasts a new set of solar panels, an energy-efficient addition that enhances sustainability and reduces utility costs. An artificial fireplace adds a cozy touch, creating a warm and inviting atmosphe...