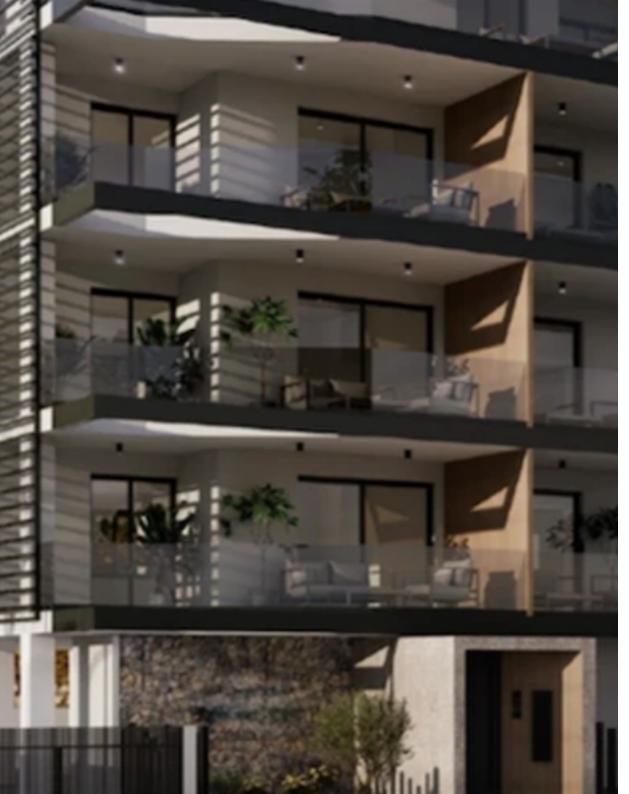

Available from: 2024-12-19

Offered at: 440,00

Гуре: **Apartment** 

"""Luxury Residence comprises six flats and a penthouse offering a 360-degree view of the city. The project is situated in one of Limassol's most prestigious sought after areas, close to all amenities, public parks, and within walking distance of the beach. This project consists of two-bedroom apartments and one three-bedroom penthouse. The specific 2 bedroom apartment is found on the 2nd floor consisting of an open plan living, dining and kitchen area, master bedroom with ensuite facilities, family bathroom and 1 more bedroom. The project was constructed using prime, high-quality materials. EXTRA FEATURES Storage Covered parking Status: under construction, it is expected to be complete...