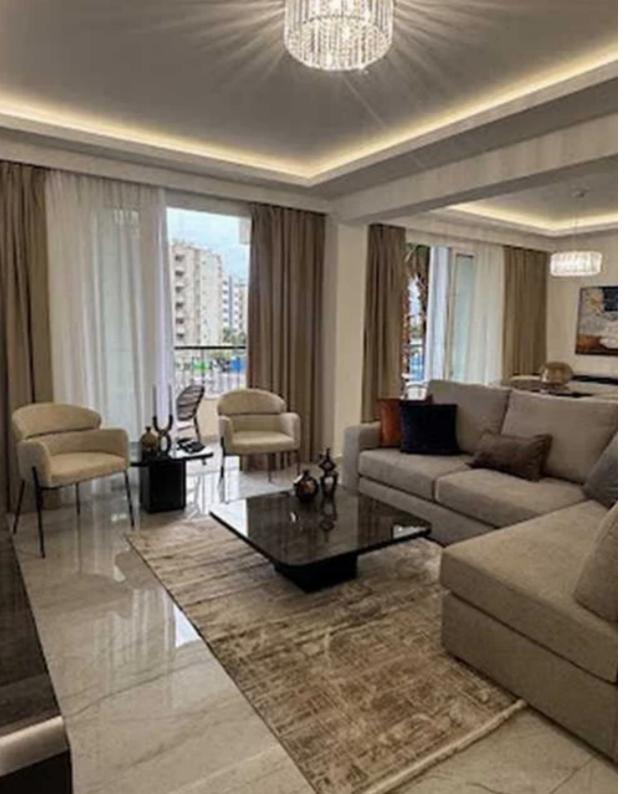

Available from: 2024-12-19

Offered at: 390,00

Type: **Apartment** 

"""""This beautifully renovated 2-bedroom flat offers modern living at its finest. Featuring contemporary designs, high-quality finishes, and a stylish interior, this property is a true gem. Walking distance to the sea in the sought after area of Germasogeia. This is a rare opportunity to own a chic, move-in-ready flat in one of Limassol's most desirable areas. The apartment found on the 2nd floor consists of an open plan living, dining and kitchen area, 2 bedrooms, guest toilet and family bathroom. Title deed is available. Highlights: Fully Renovated: Enjoy a fresh, modern aesthetic throughout the flat, with top-notch finishes and attention to detail. Prime Location: Situated just...