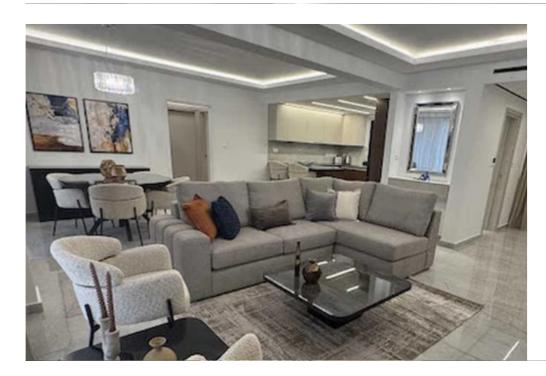

Available from: 2024-12-19

Offered at: 390,00

Type: **Apartment** 

"""""This beautifully renovated 2-bedroom flat offers modern living at its finest. Featuring contemporary designs, high-quality finishes, and a stylish interior, this property is a true gem. Walking distance to the sea in the sought after area of Germasogeia. This is a rare opportunity to own a chic, move-in-ready flat in one of Limassol's most desirable areas. The apartment found on the 2nd floor consists of an open plan living, dining and kitchen area, 2 bedrooms, guest toilet and family bathroom. Title deed is available. Highlights: Fully Renovated: Enjoy a fresh, modern aesthetic throughout the flat, with top-notch finishes and attention to detail. Prime Location: Situated just...