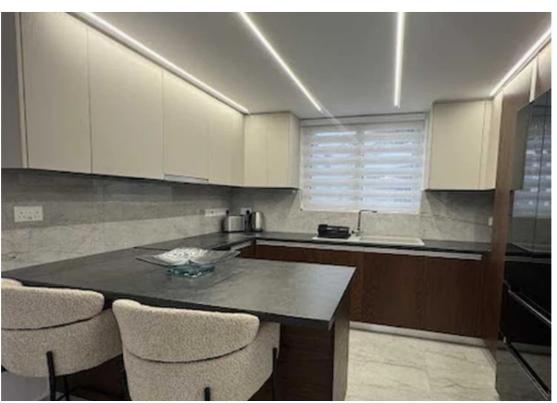

Available from: 2024-12-19

Offered at: 390,00

Type: **Apartment** 

"""""This beautifully renovated 2-bedroom flat offers modern living at its finest. Featuring contemporary designs, high-quality finishes, and a stylish interior, this property is a true gem. Walking distance to the sea in the sought after area of Germasogeia. This is a rare opportunity to own a chic, move-in-ready flat in one of Limassol's most desirable areas. The apartment found on the 2nd floor consists of an open plan living, dining and kitchen area, 2 bedrooms, guest toilet and family bathroom. Title deed is available. Highlights: Fully Renovated: Enjoy a fresh, modern aesthetic throughout the flat, with top-notch finishes and attention to detail. Prime Location: Situated just...