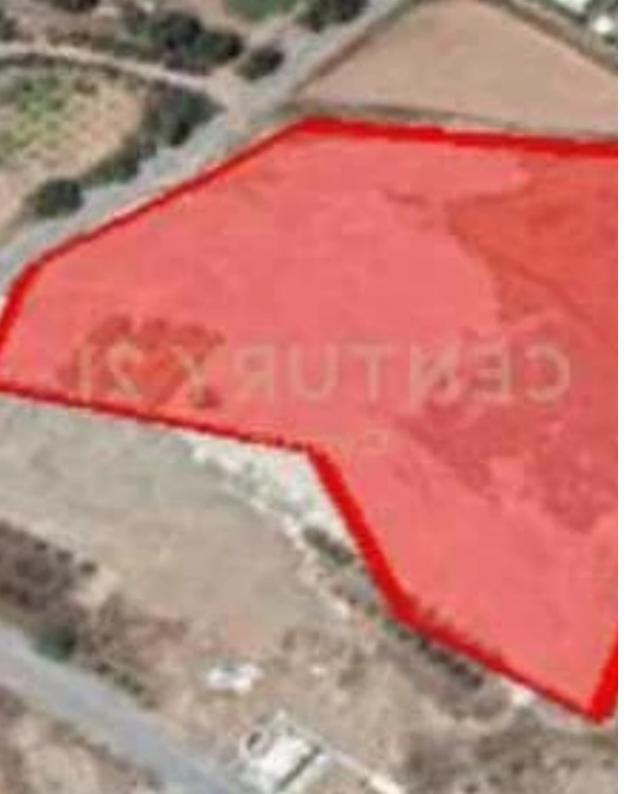

## Residential land 11456 m<sup>2</sup>

Limassol, Moni-4525, Cyprus

**Offered at:** €1,200,000

**Estate ID:** 92605

**Ref:** ba5577074

Total plot's-land's area: 11456 m²

Available from: 2024-12-19

Offered at: 1,200,000

Type: Residentia

"Plot for Sale in Moni, Limassol This prime plot spans 11,476 sq.m. in the sought-after area of Moni, Limassol. Situated in the H5 residential zone, the property offers a building density of 30% and a covered coefficient of 20%. With allowances for up to 2 floors and a maximum building height of 8.3 meters, this is an ideal opportunity for residential development. The plot's generous size and zoning permit the construction of up to 20 villas, making it a lucrative investment for developers. Its location combines tranquility and accessibility, perfect for creating a serene residential community. The property is sold with a clean title deed, offering peace of mind for buyers. Whether for ...