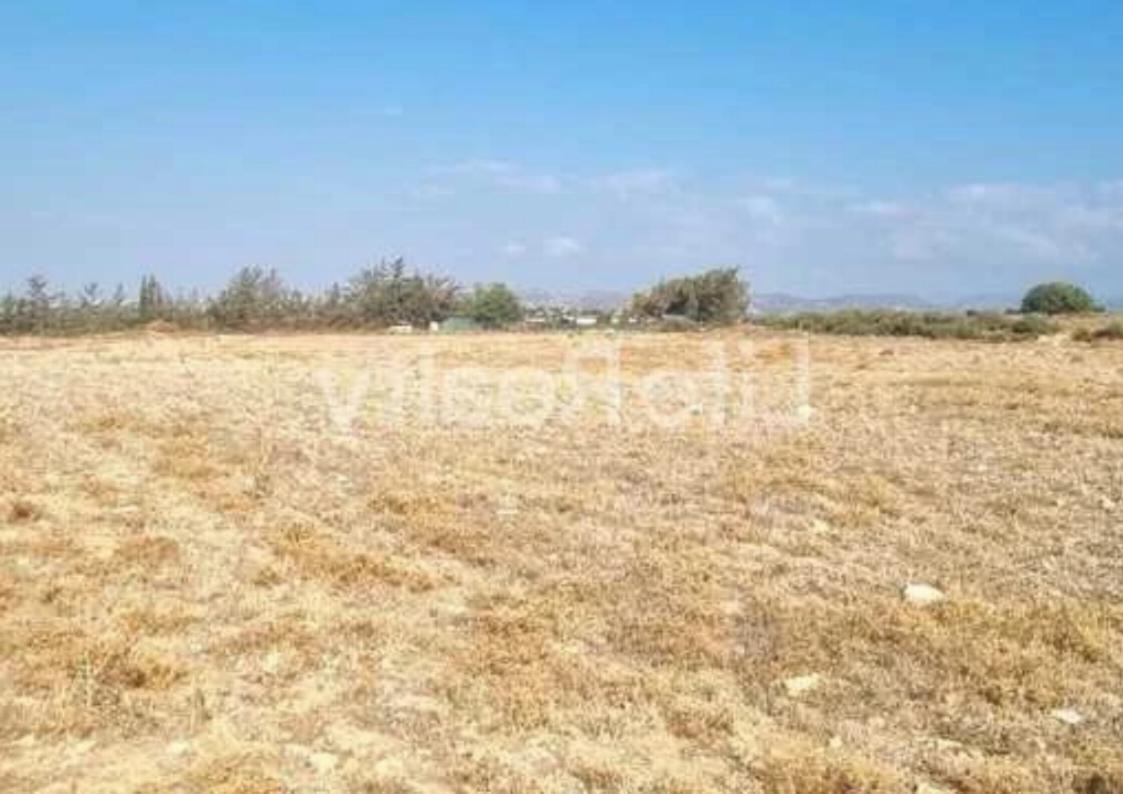

## Agricultural land 41807 m<sup>2</sup>

Limassol, Ayiou-Neophytou-School-Ikea-Makarios-Iii-Kato-Polemidia-4155, Cyprus

**Offered at:** €2,900,000

**Estate ID:** 92607

**Ref:** ba5576826

Total plot's-land's area: 41807 m<sup>2</sup>

Coverage: 10 %

Density: 10 %

Available from: 2024-12-19

Offered at: 2,900,000

Type: **Agricultura**l

""""""We present this special development land to you. Ideally located in the area of Kato Polemidia, offering an excellent investment opportunity.

Located just a 20-minute drive from Limassol city center. With a register road in the front. According to the local town plan of Limassol, this development land is located in a special development zone (??4) with a total amount of 41.807m2. In addition, investors can take advantage of various financing programs offered by the European Union, adding significant value to this already valuable sector. This land presents a plethora of possibilities for exploration and development by an investor due to its size. The investor can develop it as a s...