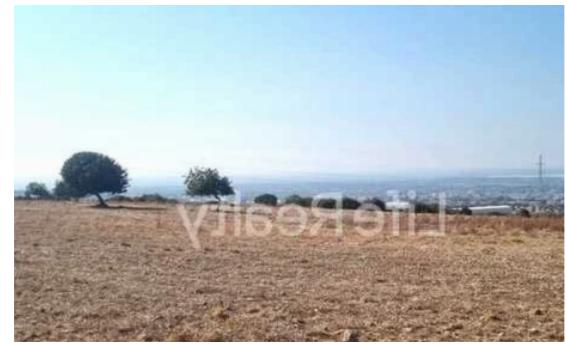

Coverage: 10 %

Density: 10 %

Available from: 2024-12-19

Offered at: 2,900,000

Type: **Agricultura**l

""""""We present this special development land to you. Ideally located in the area of Kato Polemidia, offering an excellent investment opportunity.

Located just a 20-minute drive from Limassol city center. With a register road in the front. According to the local town plan of Limassol, this development land is located in a special development zone (??4) with a total amount of 41.807m2. In addition, investors can take advantage of various financing programs offered by the European Union, adding significant value to this already valuable sector. This land presents a plethora of possibilities for exploration and development by an investor due to its size. The investor can develop it as a s...