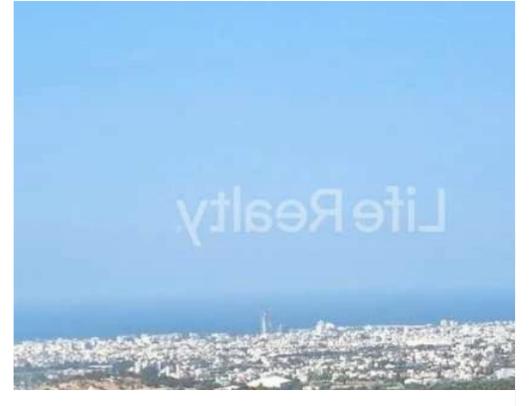

## Agricultural land 41807 m<sup>2</sup>

Limassol, Ayiou-Neophytou-School-Ikea-Makarios-Iii-Kato-Polemidia-4155, Cyprus

**Offered at:** €2,900,000

**Estate ID:** 92607

**Ref:** ba5576826

Total plot's-land's area: 41807 m<sup>2</sup>

Coverage: 10 %

Density: 10 %

Available from: 2024-12-19

Offered at: 2,900,000

Type: **Agricultura**l

""""""We present this special development land to you. Ideally located in the area of Kato Polemidia, offering an excellent investment opportunity.

Located just a 20-minute drive from Limassol city center. With a register road in the front. According to the local town plan of Limassol, this development land is located in a special development zone (??4) with a total amount of 41.807m2. In addition, investors can take advantage of various financing programs offered by the European Union, adding significant value to this already valuable sector. This land presents a plethora of possibilities for exploration and development by an investor due to its size. The investor can develop it as a s...