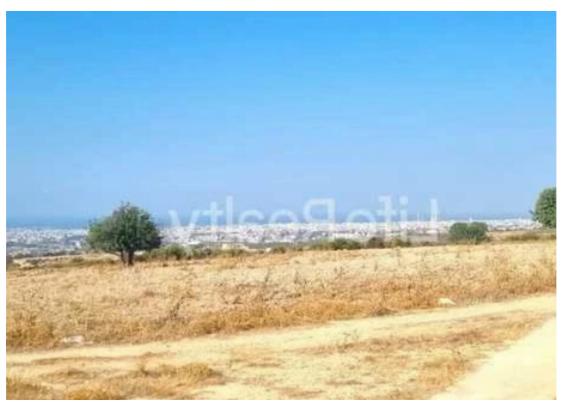

Coverage: 10 %

Density: 10 %

Available from: 2024-12-19

Offered at: 2,900,000

Type: **Agricultura**l

""""""We present this special development land to you. Ideally located in the area of Kato Polemidia, offering an excellent investment opportunity.

Located just a 20-minute drive from Limassol city center. With a register road in the front. According to the local town plan of Limassol, this development land is located in a special development zone (??4) with a total amount of 41.807m2. In addition, investors can take advantage of various financing programs offered by the European Union, adding significant value to this already valuable sector. This land presents a plethora of possibilities for exploration and development by an investor due to its size. The investor can develop it as a s...