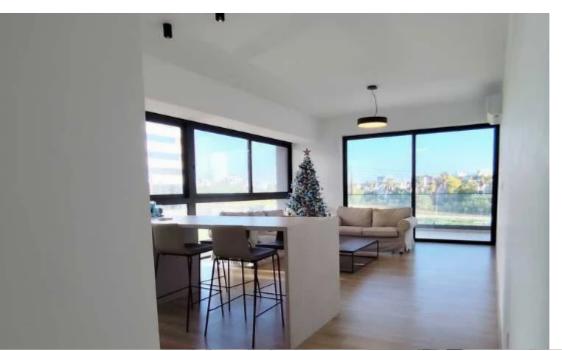

Available from: 2024-12-19

Offered at: 2,20

Гуре: **Apartment** 

and secure access. Features: 2nd Floor. 95m² + balcony. Lovely view. High Quality Construction. Fully Furnished. Electrical Appliances (dish washer, washing machine, fridge, oven). Air Conditioning in All Rooms. Guest Wc. Main Bathroom. Two Bedrooms. Private Covered Parking. Private Storage.