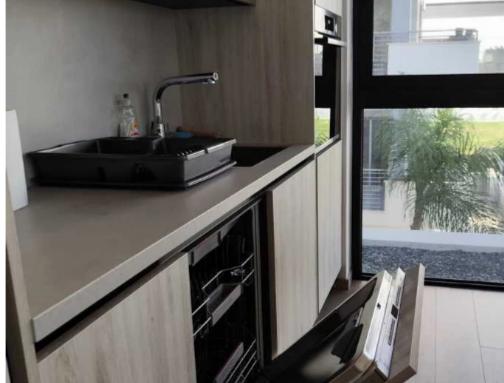

Available from: 2024-12-19

Offered at: 2,20

Гуре: **Apartment** 

and secure access. Features: 2nd Floor. 95m² + balcony. Lovely view. High Quality Construction. Fully Furnished. Electrical Appliances (dish washer, washing machine, fridge, oven). Air Conditioning in All Rooms. Guest Wc. Main Bathroom. Two Bedrooms. Private Covered Parking. Private Storage.