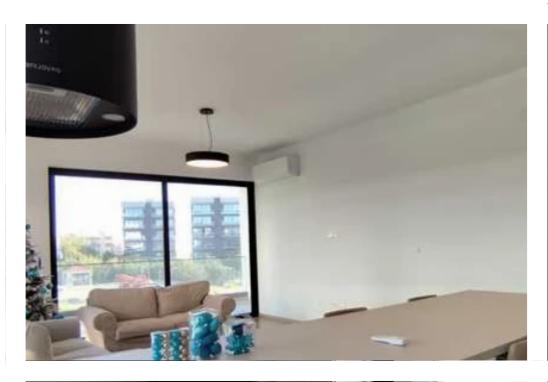

Available from: 2024-12-19

Offered at: 2,20

Гуре: **Apartment** 

and secure access. Features: 2nd Floor. 95m² + balcony. Lovely view. High Quality Construction. Fully Furnished. Electrical Appliances (dish washer, washing machine, fridge, oven). Air Conditioning in All Rooms. Guest Wc. Main Bathroom. Two Bedrooms. Private Covered Parking. Private Storage.