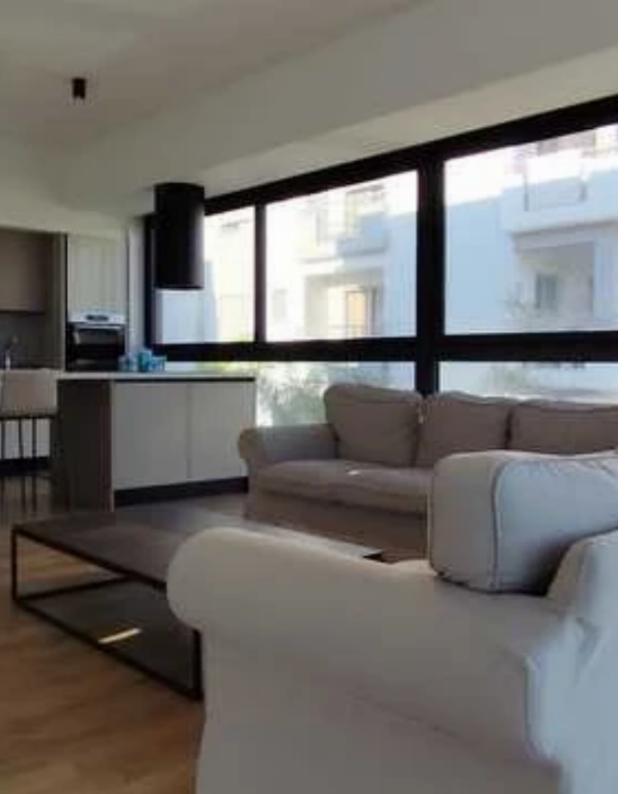

Available from: 2024-12-19

Offered at: 2,20

Гуре: **Apartment** 

and secure access. Features: 2nd Floor. 95m² + balcony. Lovely view. High Quality Construction. Fully Furnished. Electrical Appliances (dish washer, washing machine, fridge, oven). Air Conditioning in All Rooms. Guest Wc. Main Bathroom. Two Bedrooms. Private Covered Parking. Private Storage.