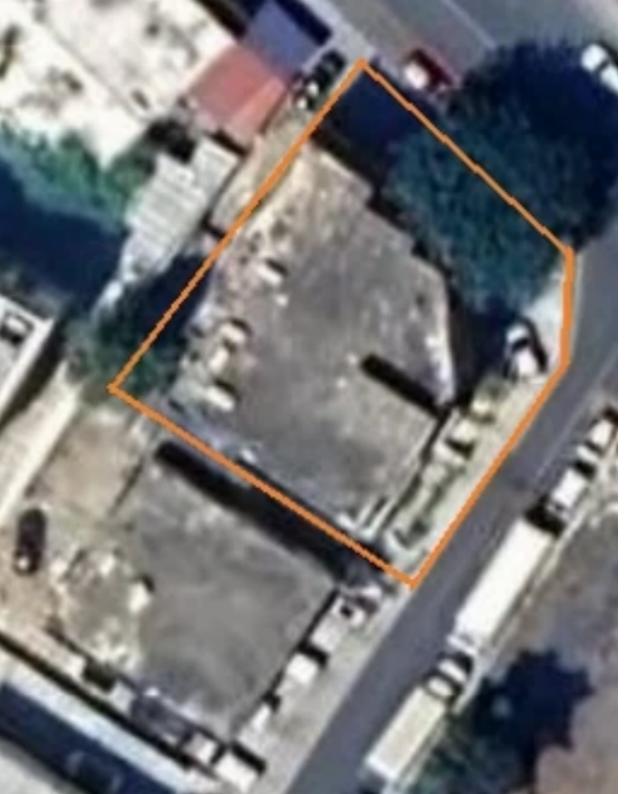

**Estate ID:** 102390

**Ref:** ba5356053

Available from: 2024-12-24

"An excellent opportunity for commercial or mixed-use development, in the heart of Limassol's commercial centre. • Plot: 943m² • Covered area: 1698m²

• Build factor: 140% • Cover factor: 180% • Height: 24m • Max Floors: 6 With direct access to Limassol's busiest commercial road, Makarios Ave., this 1698m² building sits on a 943m² plot. The property presents an ideal opportunity for the development of a commercial or mixed-use building, with a projected value of €25/m² return on investment, monthly"...

## **Estate on map:**

**Website:** realty.com.cy/p/1698m²-building-ba5356053

Email: info@rimatech.com.cy

**Phone:** +35795958898 // +35725714014

This ad is presented by listings admin, under supervision from,