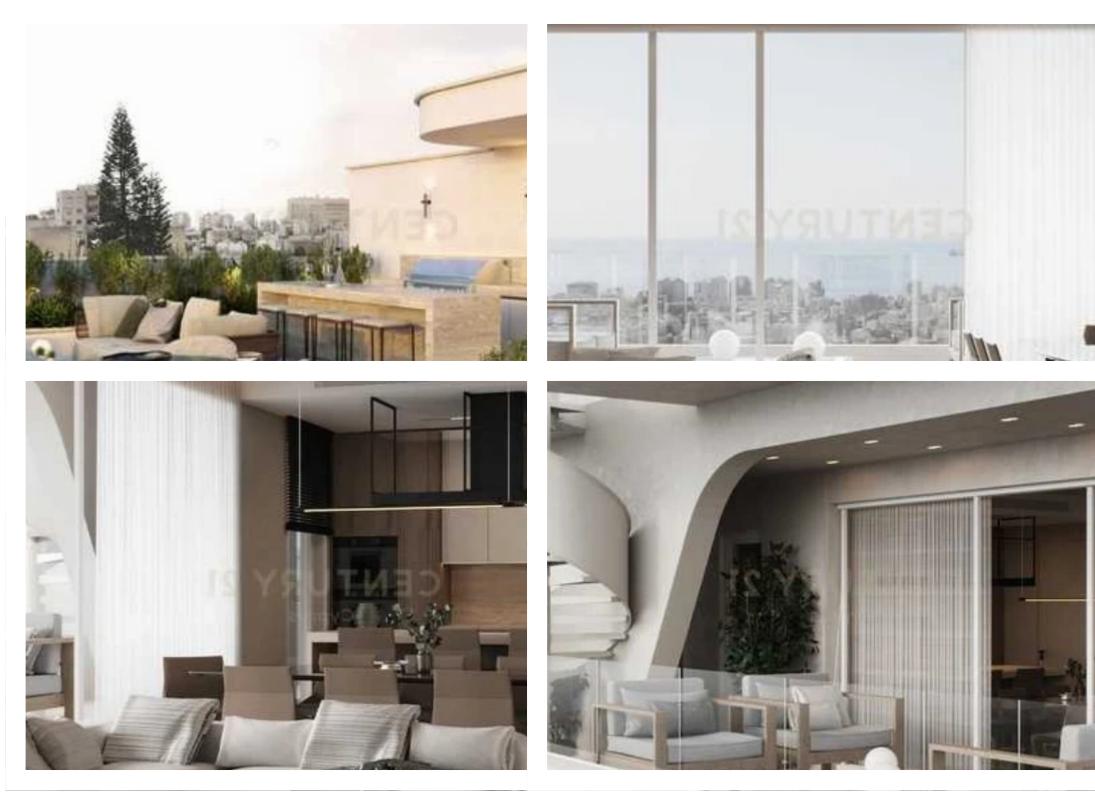

Offered at: € 695,000 Estate ID: 102806 Ref: ba5580044

""""""" A stunning new residential project of 8 apartments, located in the vibrant heart of Limassol, in Lanitio area. This project is a testament to modern architecture, meticulously crafted with the highest quality materials, combining practical spaces with a visually appealing design. The 3-floor building predominantly faces southwest, providing a steady view of green landscapes, and sunlight. Some of the penthouse's unique features include: A jaccuzzi on the roof, a spacious seating area, Central VrV Air-Condition System, Photovoltaics & amp;amp; Net Metering for Each Apartment, Electric Vehicle Charge Provision for Each Apartment, Concealed Sanitary Mixers, Thermal Aluminum...