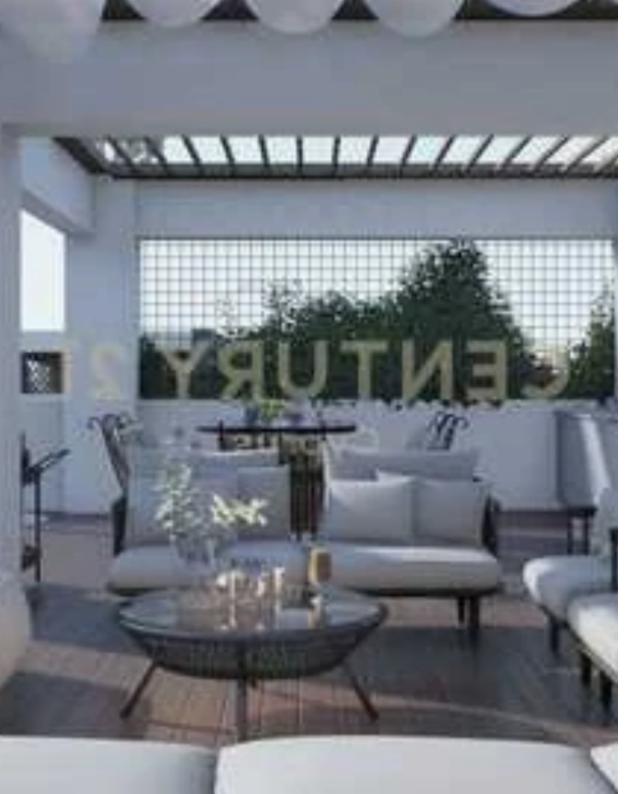

ype: **Penthouse** 

parkings (1 Closed). The property was built in 2024. Its heating is Autonomous, Air conditioning are also available, it has Alluminum frames, the energy certificate is: A. The property's status is: New development, Under construction, it has Sea, Nature, Openness, City views view. The Apartment is Penthouse, Storage. Price: €357,000. Century 21 Cyprus"""""""...