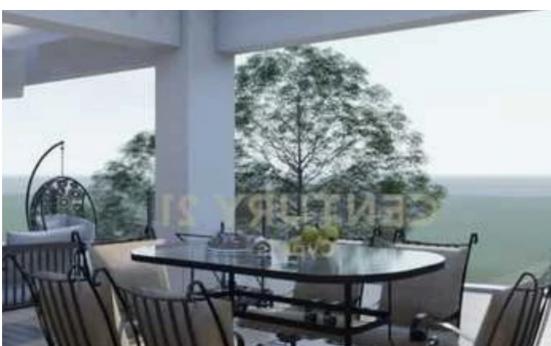

ype: **Penthouse** 

parkings (1 Closed). The property was built in 2024. Its heating is Autonomous, Air conditioning are also available, it has Alluminum frames, the energy certificate is: A. The property's status is: New development, Under construction, it has Sea, Nature, Openness, City views view. The Apartment is Penthouse, Storage. Price: €357,000. Century 21 Cyprus"""""""...