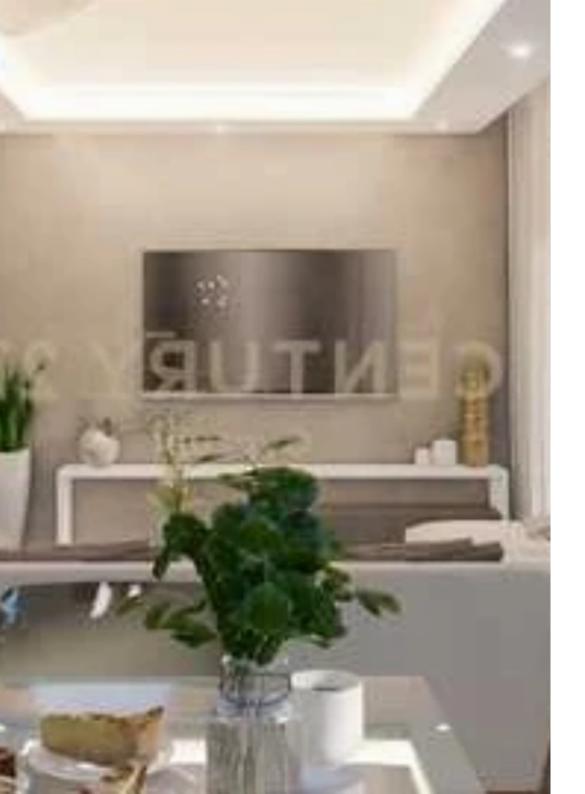

## 2-bedroom penthouse f?r s?le

Limassol, Panagia-Evaggelistria-Kato-Polemidia-4156, Cyprus This ad is presented by listings admin, under supervision from, Licensed Real Estate Agent Reg no: 1234, Lic no: 603/E

**Offered at:** €357,000

**Estate ID:** 102918

**Ref:** ba5580050

Bathrooms: 2

Bedrooms: 2

Parking spaces: Covered cars

Available from: 2024-12-24

Offered at: 357,00

ype: **Penthouse** 

parkings (1 Closed). The property was built in 2024. Its heating is Autonomous, Air conditioning are also available, it has Alluminum frames, the energy certificate is: A. The property's status is: New development, Under construction, it has Sea, Nature, Openness, City views view. The Apartment is Penthouse, Storage. Price: €357,000. Century 21 Cyprus"""""""...