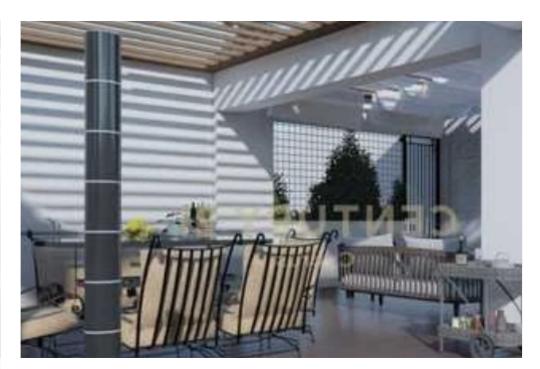

ype: **Penthouse** 

parkings (1 Closed). The property was built in 2024. Its heating is Autonomous, Air conditioning are also available, it has Alluminum frames, the energy certificate is: A. The property's status is: New development, Under construction, it has Sea, Nature, Openness, City views view. The Apartment is Penthouse, Storage. Price: €357,000. Century 21 Cyprus"""""""...