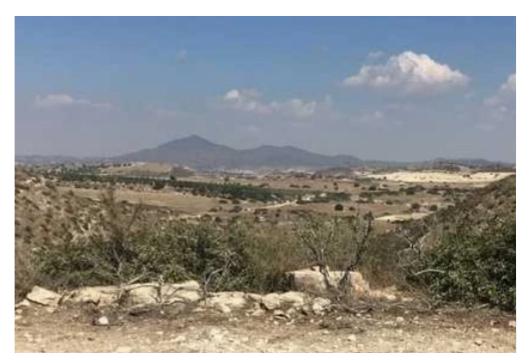

**Ref:** ba5583293

m² |
Total plot's-land's area: 39200 m²

Available from: 2024-12-24

""""2 plots of agricultural land,to be sold as one 1st plot 24,750 square meters The 2nd 14,382 square meters Both plots are in Agios Theodoros Larnaca"""...