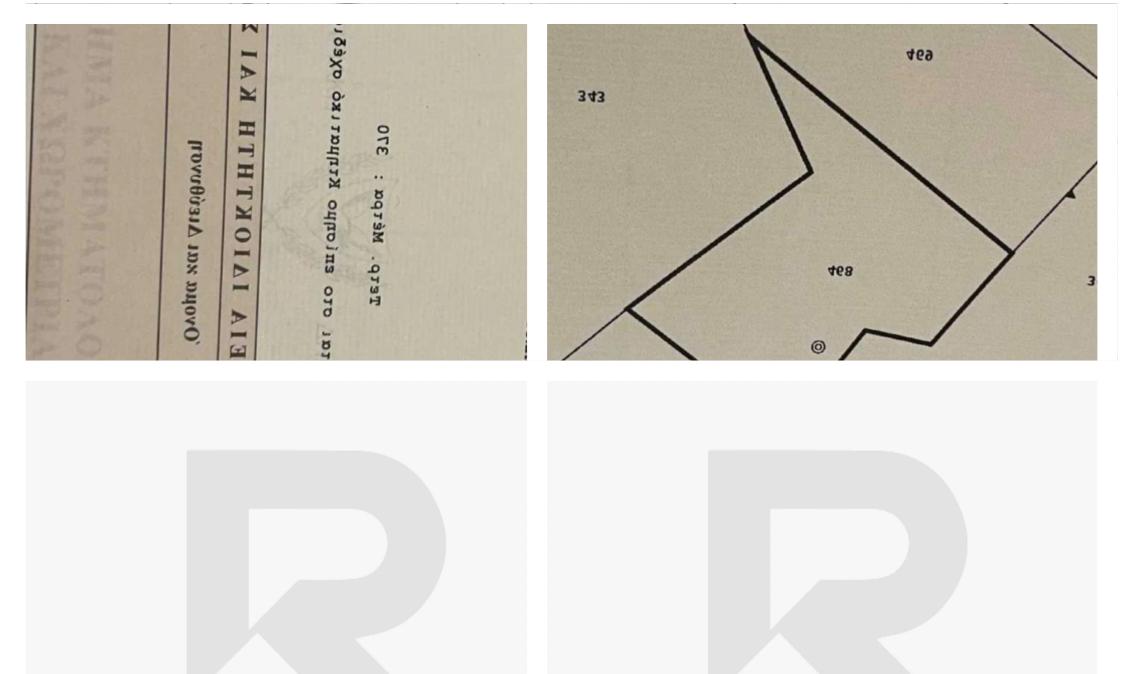

## Agricultural land 1370 m<sup>2</sup>

Larnaka, Tersefanou-7562, Cyprus This ad is presented by listings admin, under supervision from, Licensed Real Estate Agent Reg no: 1234, Lic no: 603/E

Offered at: €42,000 Estate ID: 103161 Ref: ba5579580