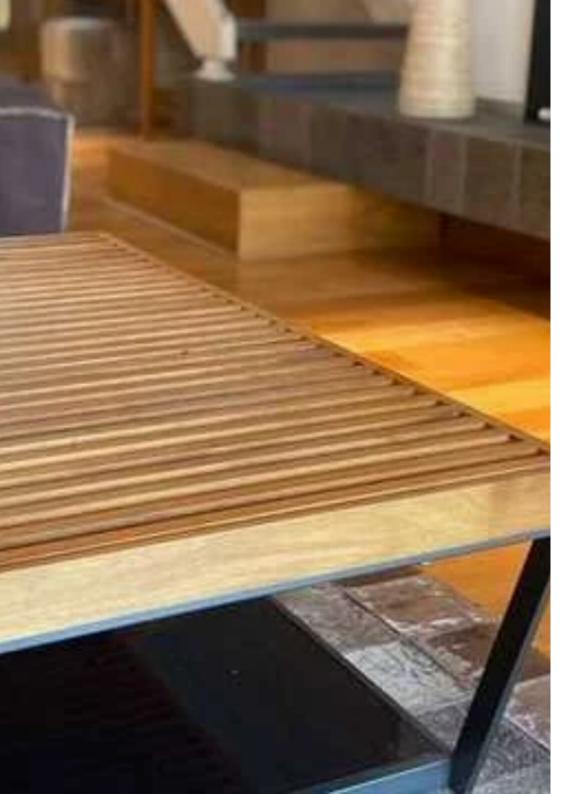

Type: **Penthouse** 

Columbia Plaza, own infrastructure, 24/7 security, parking place in the covered guarded parking lot, large storage room. Stylish German project of the famous world shipbuilding company. Finishing natural marble, wooden parquet, eco-cement. Underfloor heating throughout the townhouse, air conditioning system for heat and cold. all Mielle household appliances, Sony appliances, Roshe Bobois furniture 1nd FLOOR – a guest toilet, a working kitchen, a lounge kitchen with a living room, a wood-burning fireplace, a balcony with leisure furniture 2nd ...