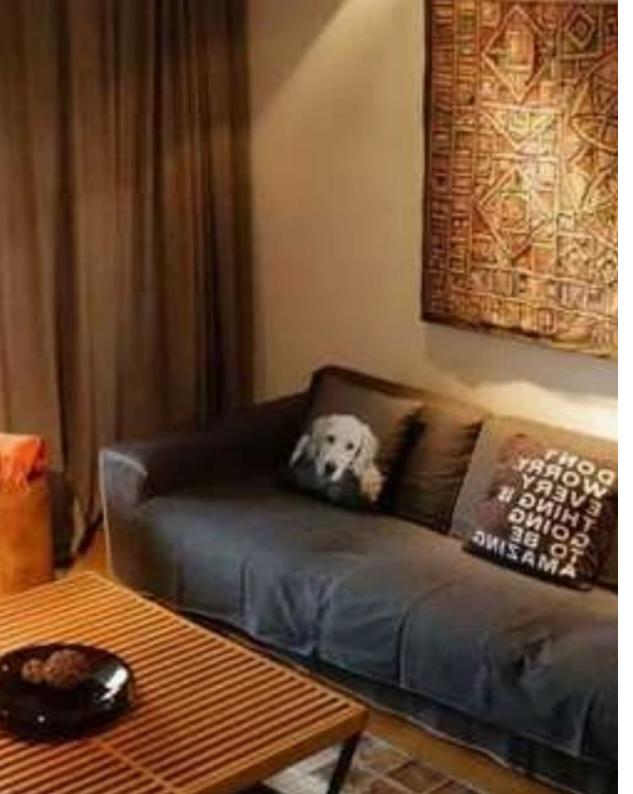

Type: **Penthouse** 

Columbia Plaza, own infrastructure, 24/7 security, parking place in the covered guarded parking lot, large storage room. Stylish German project of the famous world shipbuilding company. Finishing natural marble, wooden parquet, eco-cement. Underfloor heating throughout the townhouse, air conditioning system for heat and cold. all Mielle household appliances, Sony appliances, Roshe Bobois furniture 1nd FLOOR – a guest toilet, a working kitchen, a lounge kitchen with a living room, a wood-burning fireplace, a balcony with leisure furniture 2nd ...