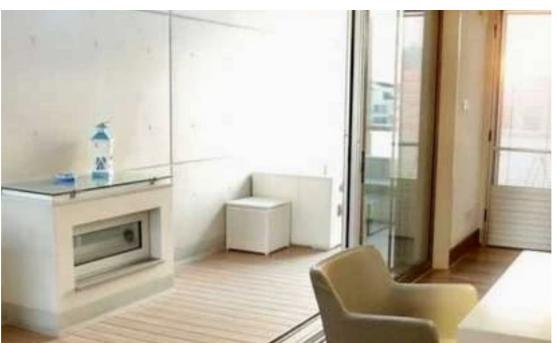

Type: **Penthouse** 

Columbia Plaza, own infrastructure, 24/7 security, parking place in the covered guarded parking lot, large storage room. Stylish German project of the famous world shipbuilding company. Finishing natural marble, wooden parquet, eco-cement. Underfloor heating throughout the townhouse, air conditioning system for heat and cold. all Mielle household appliances, Sony appliances, Roshe Bobois furniture 1nd FLOOR – a guest toilet, a working kitchen, a lounge kitchen with a living room, a wood-burning fireplace, a balcony with leisure furniture 2nd ...