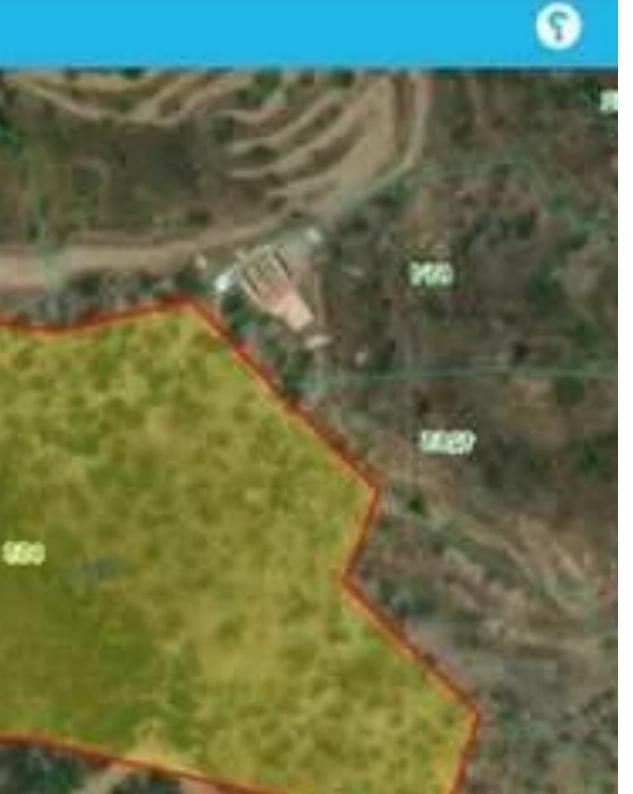

## (Share) Agricultural land 23412

## $m^2$

Larnaka, Ora-7719, Cyprus

This ad is presented by listings admin, under supervision from , Licensed Real Estate Agent Reg no: 1234, Lic no: 603/E

**Offered at:** € 38,000

**Estate ID:** 105867

**Ref:** ba5591453

m² l
Total plot's-land's area: 23412 m²

Coverage: 0 %

Available from: 2025-01-03

Type: Agricultural