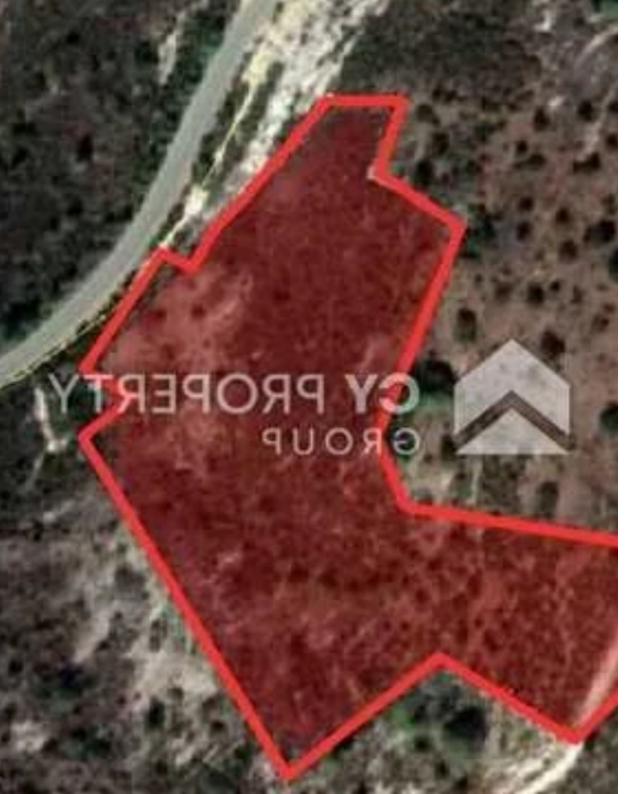

## Agricultural land 17958 m<sup>2</sup>

Larnaka, Vavla-7713, Cyprus

This ad is presented by listings admin, under supervision from,

Licensed Real Estate Agent Reg no: 1234, Lic no: 603/E

**Offered at:** € 54,000

**Estate ID:** 106162

Ref: ba5592641

Total plot's-land's area: 17958 m²

Coverage: 10 %

Density: 10 %

Available from: 2025-01-04

Offered at: 54,00

Гуре: **Agricultura**l

"""Agricultural field in Vavla village in Larnaca district. It is situated at a distance of approximately 3,3 km southeast from the centre of the village and it abuts onto the main road Choirokoitia - Vavla. The property has an irregular shape, a sloping surface and it is accessible throught a register road along its northern boundary with a frontage of 120 meters. The property falls within Acricultural Zone ?3, having building density 10%."""...