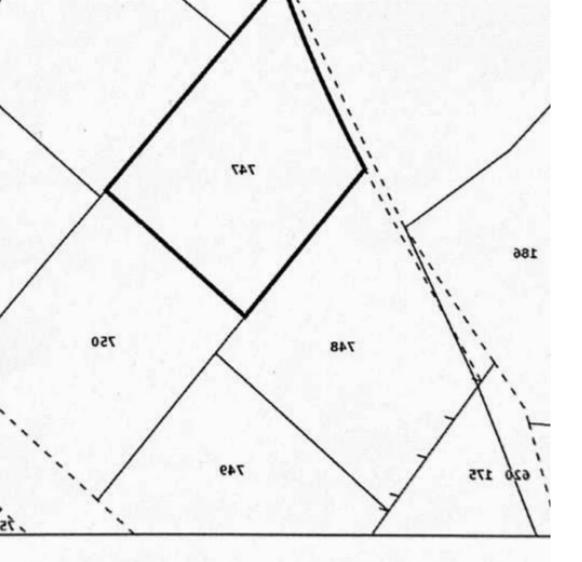

## Διαδικτυακή Πύλη - DLS Portal

| ΠΑΦΟΣ      | ΕΜΒΑΔΟ ΤΕΜΑΧΙΟΥ (σε      |
|------------|--------------------------|
| TPEMIGOYEA | ΠΕΡΙΜΕΤΡΟΣ ΤΕΜΑΧΙΟΎ      |
|            | Αξία Γενικής Εκτίμησης 1 |
| 0/7317     | Αξία Γενικής Εκτίμησης 1 |
|            | APIOMOZ TEMAXIOY         |
| 17171      | ANIANDANI                |

750

752

753

Ημερομηνία Εγγραφής: 24/04/2019

DEPITPACH AKINHTHE IMIOKTHEIAE

OIKONEAO

01/01/2013: €220.900,00 Αγοραία Αξία 01/01/1980: -

EHMEIQEEIE