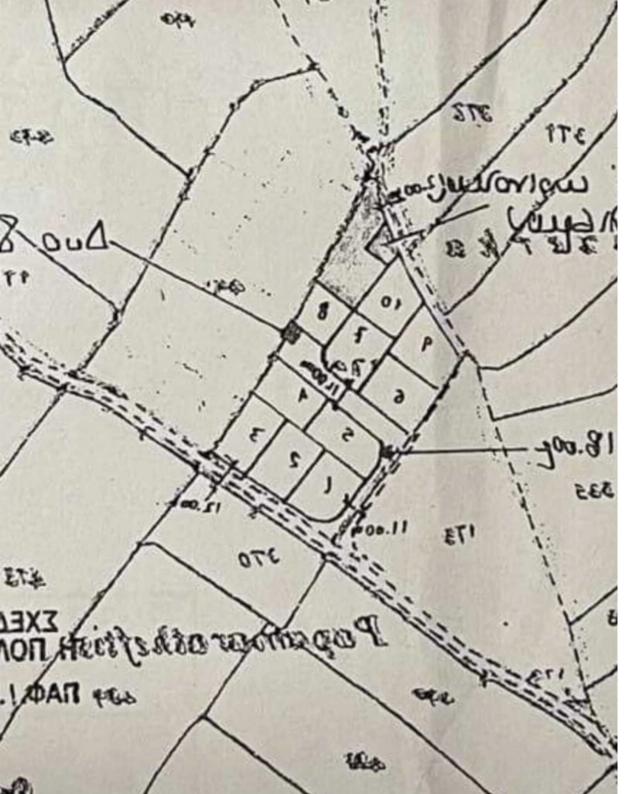

## Διαδικτυακή Πύλη - DLS Portal

| ΠΑΦΟΣ      | ΕΜΒΑΔΟ ΤΕΜΑΧΙΟΥ (σε      |
|------------|--------------------------|
| TPEMIGOYEA | ΠΕΡΙΜΕΤΡΟΣ ΤΕΜΑΧΙΟΎ      |
|            | Αξία Γενικής Εκτίμησης 1 |
| 0/7317     | Αξία Γενικής Εκτίμησης 1 |
|            | APIOMOZ TEMAXIOY         |
| 17171      | ANIANDANI                |

750

752

753

Ημερομηνία Εγγραφής: 24/04/2019

DEPITPACH AKINHTHE IMIOKTHEIAE

OIKONEAO

01/01/2013: €220.900,00 Αγοραία Αξία 01/01/1980: -

EHMEIQEEIE