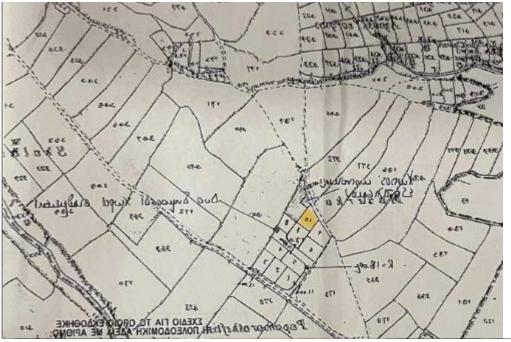

## Διαδικτυακή Πύλη - DLS Portal

| ΠΑΦΟΣ      | ΕΜΒΑΔΟ ΤΕΜΑΧΙΟΥ (σε      |
|------------|--------------------------|
| TPEMIGOYEA | ΠΕΡΙΜΕΤΡΟΣ ΤΕΜΑΧΙΟΎ      |
|            | Αξία Γενικής Εκτίμησης 1 |
| 0/7317     | Αξία Γενικής Εκτίμησης 1 |
|            | APIOMOZ TEMAXIOY         |
| 17171      | ANIANDANI                |

750

752

753

Ημερομηνία Εγγραφής: 24/04/2019

DEPITPACH AKINHTHE IMIOKTHEIAE

OIKONEAO

01/01/2013: €220.900,00 Αγοραία Αξία 01/01/1980: -

EHMEIQEEIE