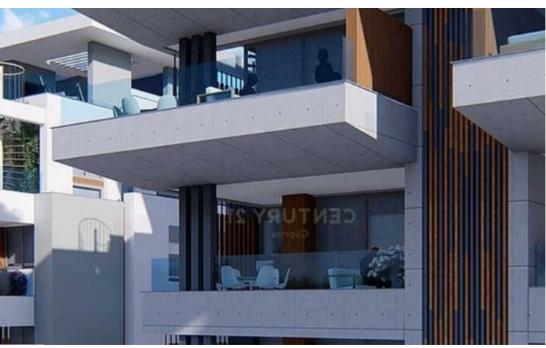

Type: **Penthouse** 

1 kitchens, 1 living rooms and it also has 1 parkings (1 Open). The property was built in 2024, Air conditioning are also available, it has Alluminum frames with Double glazed windows, the energy certificate is: A and its floors are Granite. The property's status is: New development, Excellent condition, it is close to Transportation, Sea, School, it has Sea, Mountain, Nature, Good, City views view. The Apartment is Painted, Penthouse, Bright, Airy, Luxury and it also has the following unique features and advantages: Elevator...