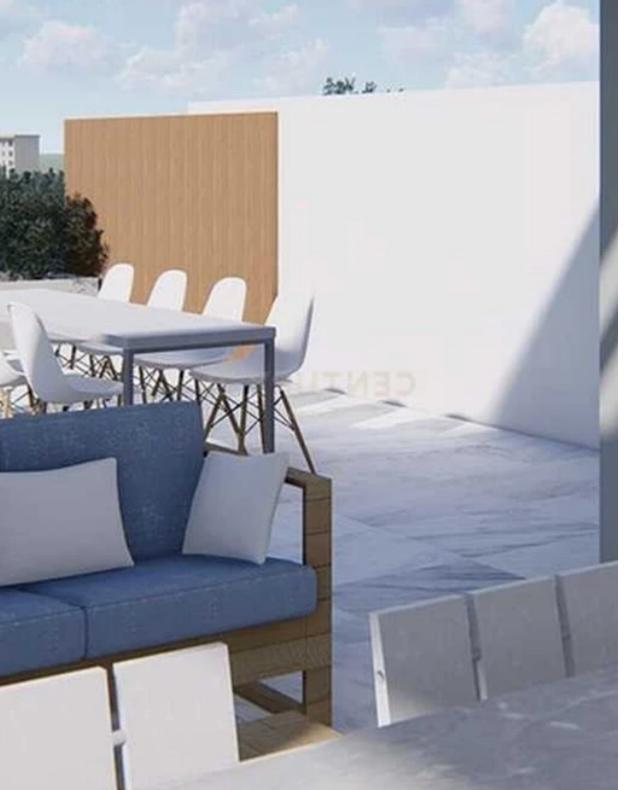

Type: **Penthouse** 

1 kitchens, 1 living rooms and it also has 1 parkings (1 Open). The property was built in 2024, Air conditioning are also available, it has Alluminum frames with Double glazed windows, the energy certificate is: A and its floors are Granite. The property's status is: New development, Excellent condition, it is close to Transportation, Sea, School, it has Sea, Mountain, Nature, Good, City views view. The Apartment is Painted, Penthouse, Bright, Airy, Luxury and it also has the following unique features and advantages: Elevator...