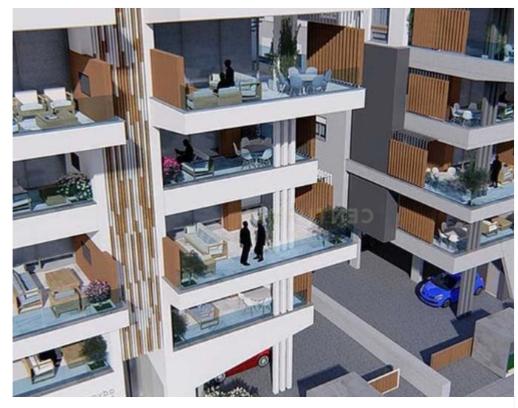

Type: **Penthouse** 

1 kitchens, 1 living rooms and it also has 1 parkings (1 Open). The property was built in 2024, Air conditioning are also available, it has Alluminum frames with Double glazed windows, the energy certificate is: A and its floors are Granite. The property's status is: New development, Excellent condition, it is close to Transportation, Sea, School, it has Sea, Mountain, Nature, Good, City views view. The Apartment is Painted, Penthouse, Bright, Airy, Luxury and it also has the following unique features and advantages: Elevator...