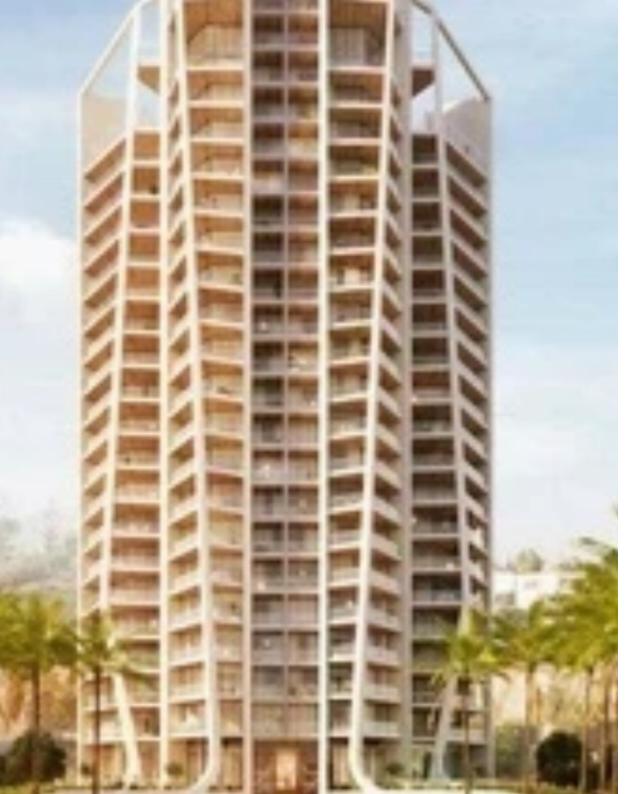

Offered at: **1,200,000** 

Type: **Apartment** 

SALE FROM THE OWNER! SkyTower New 2 bedroom apartment ?view of the pool, the sea. Concierge,24-hour security,SPA,gym,tennis court,two swimming pools,indoor restaurant The apartment is equipped with all modern appliances,partially furnished ?300 m from the sandy beach Within walking distance from the best infrastructure of Limassol: restaurants, cafes, shops, beaches, etc. ? 1200000euro,reasonable bargain...