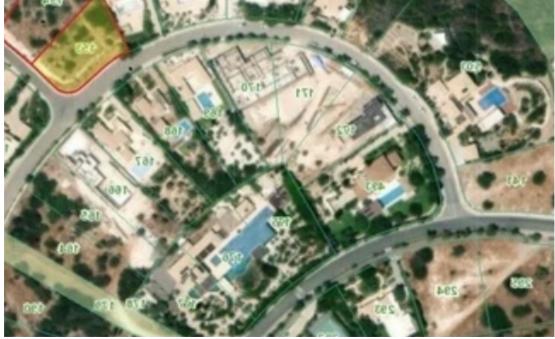

## Residential land 7474 m<sup>2</sup>

Paphos, Kouklia-Afrodite-Hills-Pafou-8500, Cyprus This ad is presented by listings admin, under supervision from , Licensed Real Estate Agent Reg no: 1234, Lic no: 603/E

Offered at: €5,500,000 Estate ID: 18333 Ref: ba5181108



















""""For sale, 5 adjacent residential plots in Aphrodite Hills. With amazing views in the heart of the resort. Total area 7474sqm The building density and cover coefficient for the residential plots is 10% with a maximum of 2 floors and height 8.30m. Price - 5,500,000 plus VAT""""...

 $\bullet \bullet \bullet \bullet$ 

Available from: 2024-03-29

## **Estate on map:**







## Website: realty.com.cy/p/residential-land-7474-m<sup>2</sup>-ba5181108 Email: info@rimatech.com.cy

Phone: +35795958898 // +35725714014

This ad is presented by listings admin, under supervision from , Licensed Real Estate Agent Reg no: 1234, Lic no: 603/E