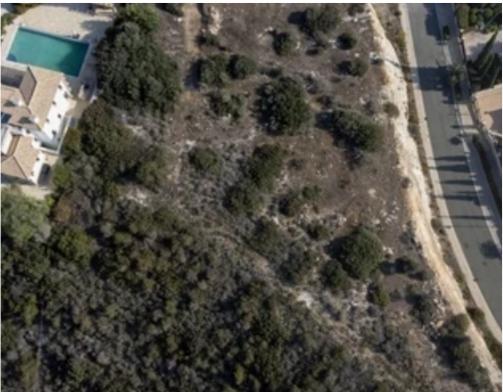

Offered at: €5,500,000 Estate ID: 18333 Ref: ba5181108

""""For sale, 5 adjacent residential plots in Aphrodite Hills. With amazing views in the heart of the resort. Total area 7474sqm The building density and cover coefficient for the residential plots is 10% with a maximum of 2 floors and height 8.30m. Price - 5,500,000 plus VAT""""...