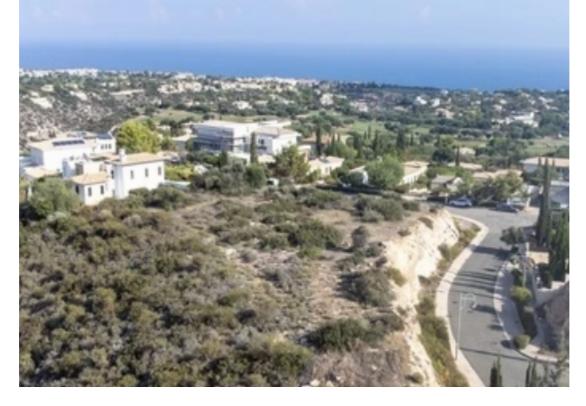

## Residential land 7474 m<sup>2</sup>

Paphos, Kouklia-Afrodite-Hills-Pafou-8500, Cyprus This ad is presented by listings admin, under supervision from , Licensed Real Estate Agent Reg no: 1234, Lic no: 603/E

Offered at: €5,500,000 Estate ID: 18333 Ref: ba5181108

""""For sale, 5 adjacent residential plots in Aphrodite Hills. With amazing views in the heart of the resort. Total area 7474sqm The building density and cover coefficient for the residential plots is 10% with a maximum of 2 floors and height 8.30m. Price - 5,500,000 plus VAT""""...