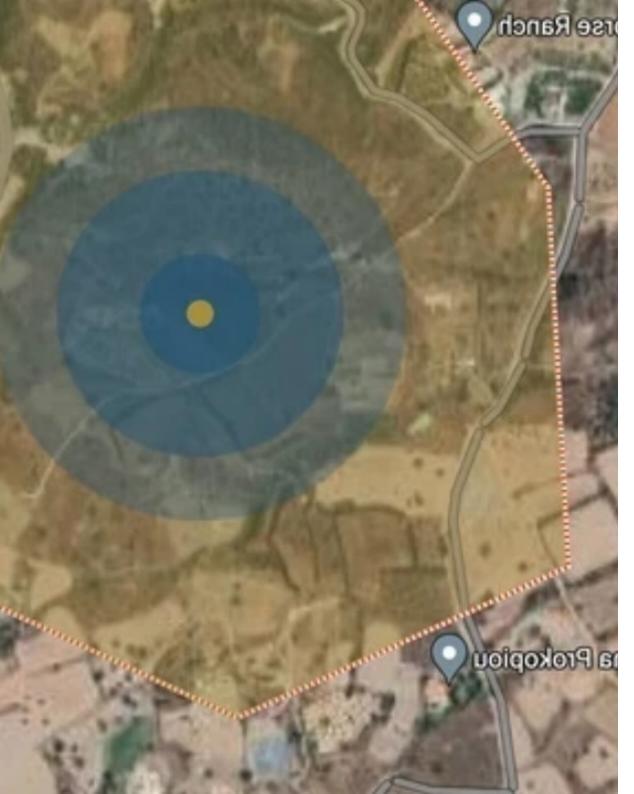

## Agricultural land 13285 m<sup>2</sup>

Limassol, Parekklisia-4520, Cyprus

This ad is presented by listings admin, under supervision from,

Licensed Real Estate Agent Reg no: 1234, Lic no: 603/E

**Offered at:** €200,000

## PAREKKLISIA 13285m2 LAND

**FOR SALE** 

Total plot's-land's area: 13285 m²

Density: 10 %

Available from: 2024-03-29

Offered at: 200,000

Гуре: **Agricultura** 

"""13,285m² parcel of agricultural land in Parekklisia presents an exciting investment opportunity. With a 10% building density, it's ideal for a variety of agricultural or development projects. Explore the potential of this expansive piece of land in a peaceful setting."""...

## **Estate on map:**

Website: realty.com.cy/p/agricultural-land-13285-m²-

ba5180361

Email: info@rimatech.com.cy

**Phone:** +35795958898 // +35725714014

This ad is presented by listings admin, under supervision from,