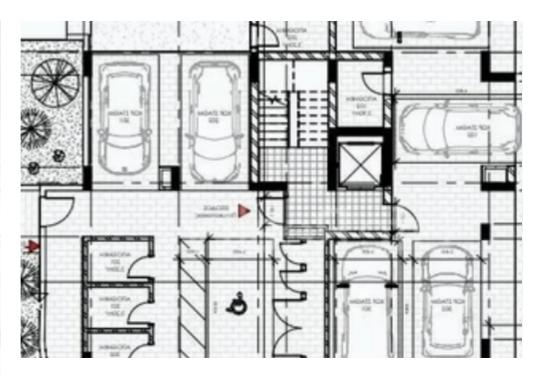

with our newest exclusivity. An exquisite development with wonderful and cozy apartments with excellent investment opportunities and high returns suitable also to be used as permanent residence. Located in the popular Ekali area in Limassol, close to all amenities. Available are the 2 two-bedroom apartments on the second floor. This is a modern apartment development, located just a 10-minute drive from the city center, with easy access to the highway and 2 km from the sea. Detailed specification: Apartment 201 ? Internal area 76m2 ? Covered verandas 16m2 Price €285,000 +VAT Apartment 202 ? Internal area 76m2 ? Covered verandas 26m2 ? Unco...