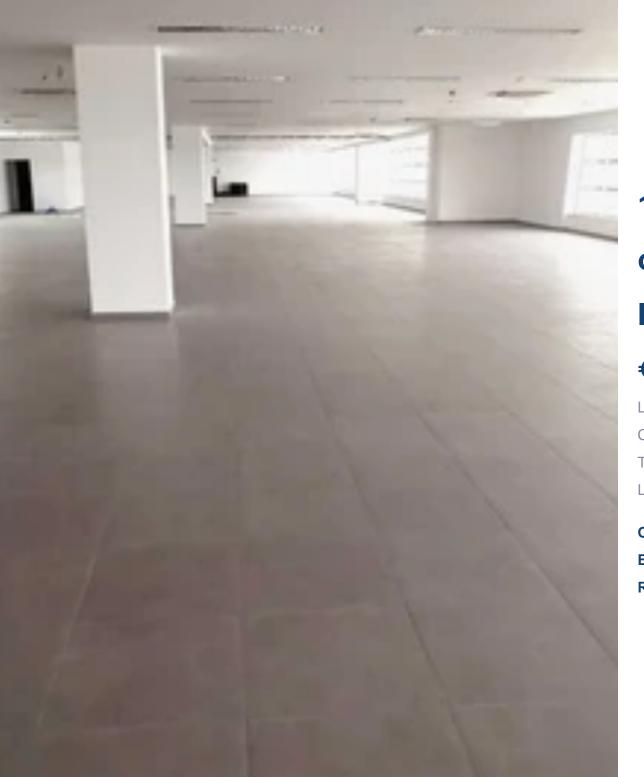

Offered at: € 35,000 Estate ID: 18399 Ref: ba4734306

Modern FULL OPEN PLAN Office, Ready & amp; Available! Very Easy Access to the Highway & amp; Many Parking Places! Located on a prestigious modern building on a Prime Location in Agios Athanasios Business area! Office Details: - 1100 m2 Whole office floor (Fully Open plan) - Full Air Conditioning - Electronic Control system for Lights, A/C, Blinds, Garage Doors. - Rising Barrier in all Parking Entrances and Ground floor - Raised floor with high quality ceramic on top - Many parking places - Alarm System CCV System (camera) covering all the premises of the building - Fire Alarm & amp; Smoke Detectors - 2 Elevators (13 persons each)...