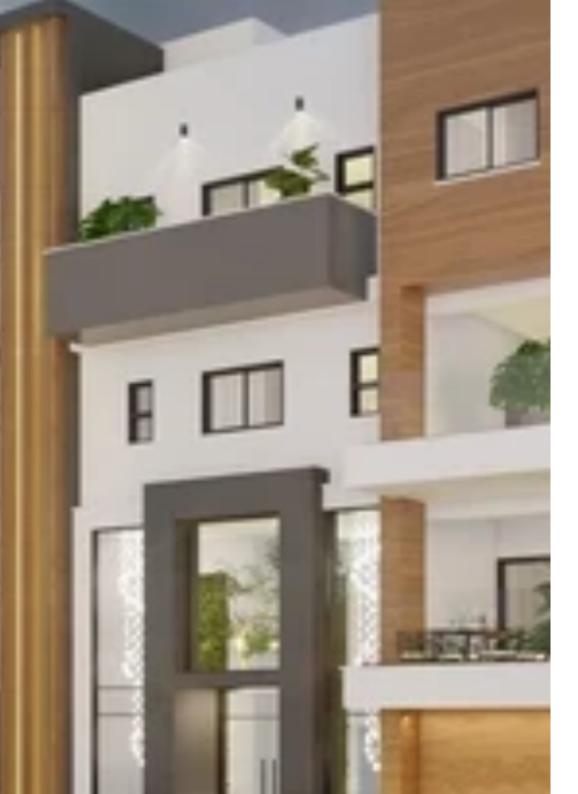

15190 The new project is nestled in the prestigious neighborhood Panthea, Limassol. It offers 8 exclusive apartments and 3 stunning penthouses. With its impeccable architectural design and uncompromising commitment to ultra-high-quality materials. From the finest marble finishes to carefully selected fixtures, every detail has been meticulously crafted to create an ambiance of pure refinement. EXTRA FEATURES Sea view Internal area: 50 m2

Covered veranda: 11 m2 Price: € 245.00 -255.000 +VAT...