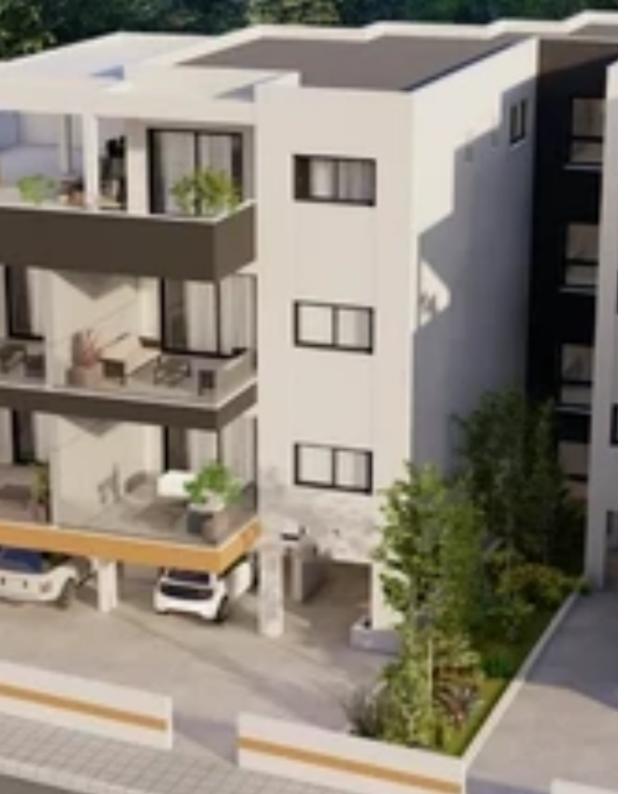

14644 This new project is consisting of 3 buildings located in the residential and convenient area of Parekklisia, Limassol. Composed of 1, 2 & amp; 3 bedroom apartments and is strategically located at just 3 minutes from the highway and 6 minutes from the beach, close to all amenities. DISTANCES Beach: 6 min Amathus Beach hotel: 10 min Highway: 3 min EXTRA FEATURES Storage Internal area: 78 - 84 m2 Covered veranda: 15 - 20 m2 Price:  $\in 265.000 - \notin 310.000 + Vat Status: off-plan...$ 