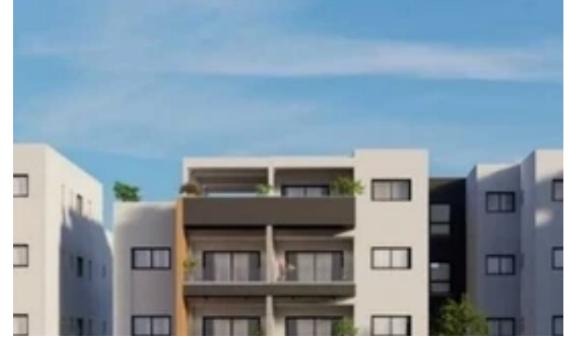

14644 This new project is consisting of 3 buildings located in the residential and convenient area of Parekklisia, Limassol. Composed of 1, 2 & amp; 3 bedroom apartments and is strategically located at just 3 minutes from the highway and 6 minutes from the beach, close to all amenities. DISTANCES Beach: 6 min Amathus Beach hotel: 10 min Highway: 3 min EXTRA FEATURES Storage Internal area: 78 - 84 m2 Covered veranda: 15 - 20 m2 Price:  $\in 265.000 - \notin 310.000 + Vat Status: off-plan...$ 