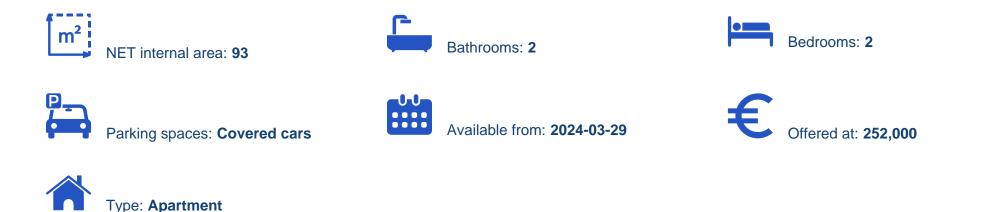

## 2-bedroom apartment f?r s?le €252.000

Limassol, Parekklisia-4520, Cyprus

This ad is presented by listings admin, under supervision from , Licensed Real Estate Agent Reg no: 1234, Lic no: 603/E

Offered at: €252,000 Estate ID: 18568 Ref: ba5012391