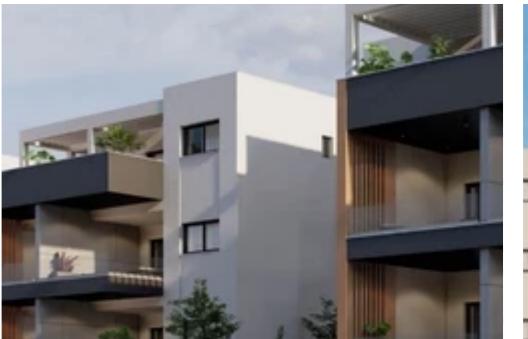

14644 This new project is consisting of 3 buildings located in the residential and convenient area of Parekklisia, Limassol. Composed of 1, 2 & amp; 3 bedroom apartments and is strategically located at just 3 minutes from the highway and 6 minutes from the beach, close to all amenities. DISTANCES Beach: 6 min Amathus Beach hotel: 10 min Highway: 3 min EXTRA FEATURES Storage Internal area: 78 - 84 m2 Covered veranda: 15 - 20 m2 Price:  $\in 265.000 - \notin 310.000 + Vat Status: off-plan...$ 