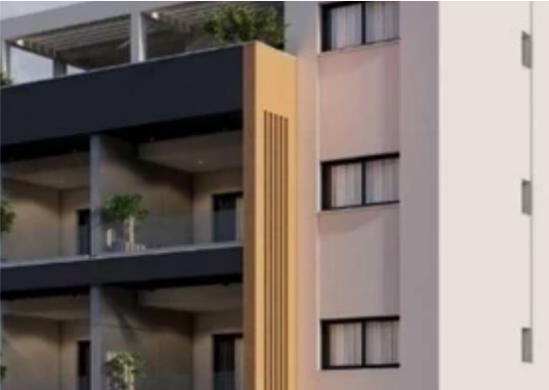

14644 This new project is consisting of 3 buildings located in the residential and convenient area of Parekklisia, Limassol. Composed of 1, 2 & amp; 3 bedroom apartments and is strategically located at just 3 minutes from the highway and 6 minutes from the beach, close to all amenities. DISTANCES Beach: 6 min Amathus Beach hotel: 10 min Highway: 3 min EXTRA FEATURES Storage Internal area: 78 - 84 m2 Covered veranda: 15 - 20 m2 Price:  $\in 265.000 - \notin 310.000 + Vat Status: off-plan...$ 