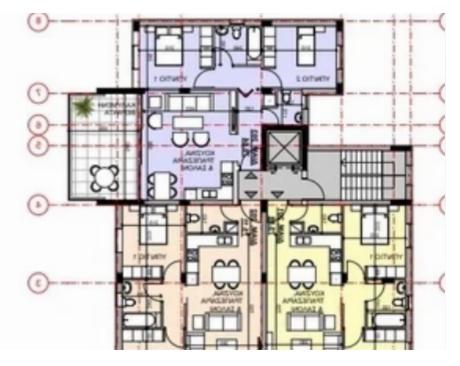

Offered at: €270,000 Estate ID: 18599 Ref: ba4220361

LAST 2 Bedroom Apartment ?202 in Agios Spiridonas LC REALTY PORTFOLIO RESIDENCES is situated in Agios Spiridonas Qr, 500 meters south of SKLAVENITIS POLEMIDIA and 1Km northeast of MyMall. It occupies a corner location on Patision and Piramidon Street near Miltonos Street Description: LC REALTY PORTFOLIO RESIDENCES is a residential building characterized by a minimal design and stands out due to its contemporary features. Ground floor parking areas and store rooms. First floor comprising of 1 X 1Bd + 2 X 2Bd apartments Second floor comprising of 3 X 2Bd apartments Third floor comprising of 2 X 2Bd apartme...