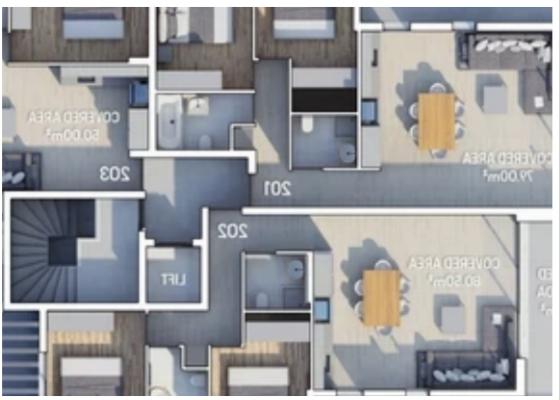

ype: **Apartment** 

""""15394 This new project, located for sale in Kato Polemidea, Limassol, in a central location conveniently situated next to all essential amenities. The development comprises a variety of units, including 1 two-bedroom apartment, 4 two-bedroom apartments, and 2 three-bedroom penthouses. EXTRA FEATURES Parking Storage Internal area: 79-80 m2 Covered veranda: 23.5 m2 Price: € 320.000 + VAT"""""...