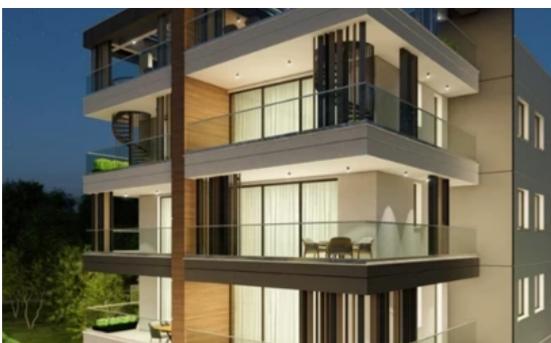

ype: **Apartment** 

""""15394 This new project, located for sale in Kato Polemidea, Limassol, in a central location conveniently situated next to all essential amenities. The development comprises a variety of units, including 1 two-bedroom apartment, 4 two-bedroom apartments, and 2 three-bedroom penthouses. EXTRA FEATURES Parking Storage Internal area: 79-80 m2 Covered veranda: 23.5 m2 Price: € 320.000 + VAT"""""...