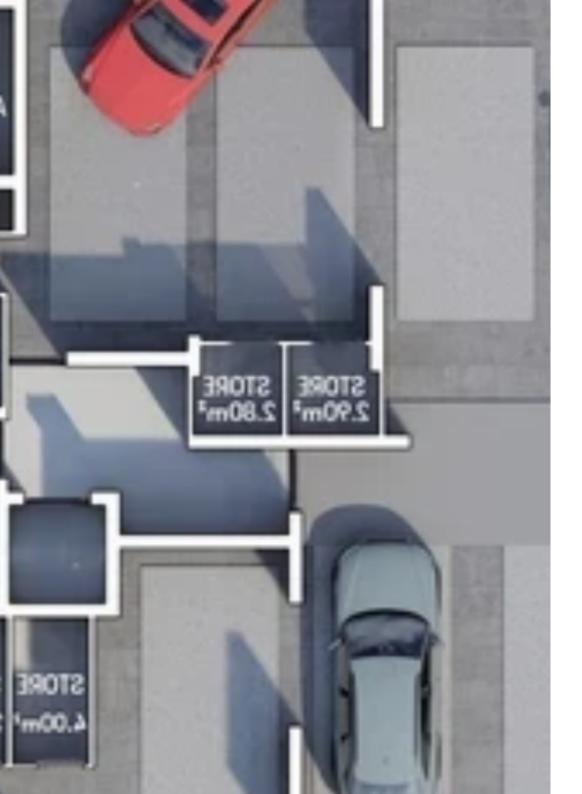

ype: **Apartment** 

""""15394 This new project, located for sale in Kato Polemidea, Limassol, in a central location conveniently situated next to all essential amenities. The development comprises a variety of units, including 1 two-bedroom apartment, 4 two-bedroom apartments, and 2 three-bedroom penthouses. EXTRA FEATURES Parking Storage Internal area: 79-80 m2 Covered veranda: 23.5 m2 Price: € 320.000 + VAT"""""...