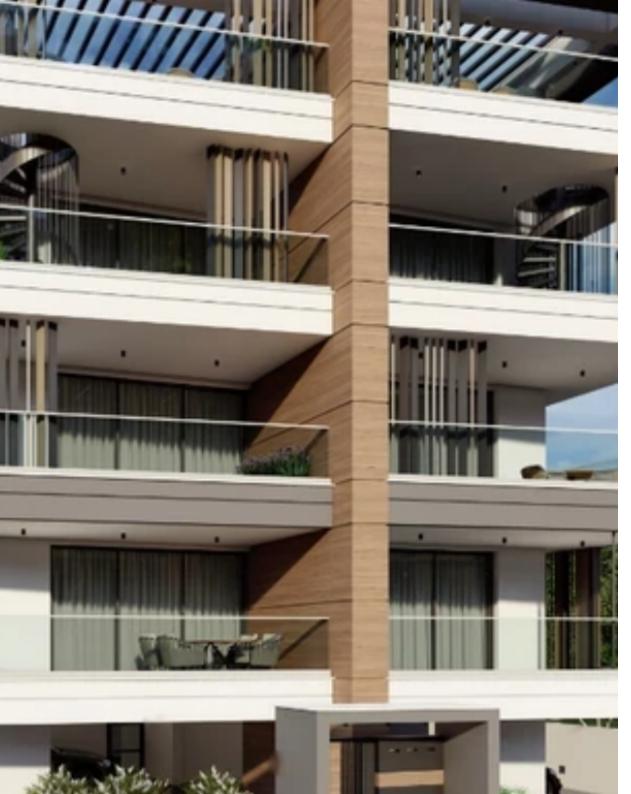

ype: **Apartment** 

""""15394 This new project, located for sale in Kato Polemidea, Limassol, in a central location conveniently situated next to all essential amenities. The development comprises a variety of units, including 1 two-bedroom apartment, 4 two-bedroom apartments, and 2 three-bedroom penthouses. EXTRA FEATURES Parking Storage Internal area: 79-80 m2 Covered veranda: 23.5 m2 Price: € 320.000 + VAT"""""...