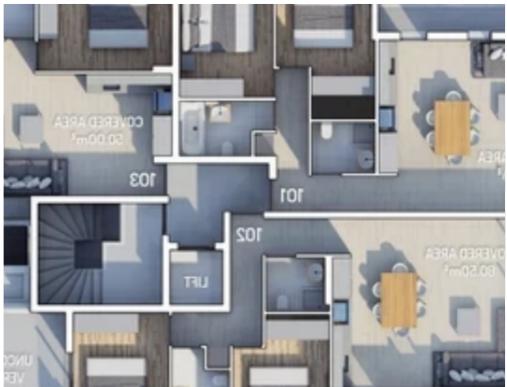

**Offered at:** €300,000

**Estate ID:** 18617

**Ref:** ba5146688

NET internal area: 102

Bathrooms: 2

Bedrooms: 2

Available from: 2024-03-29

Offered at: 300,00

ype: **Apartment** 

""""15394 This new project, located for sale in Kato Polemidea, Limassol, in a central location conveniently situated next to all essential amenities. The development comprises a variety of units, including 1 two-bedroom apartment, 4 two-bedroom apartments, and 2 three-bedroom penthouses. EXTRA FEATURES Parking Storage Internal area: 79-80 m2 Covered veranda: 23.5 m2 Price: € 320.000 + VAT"""""...