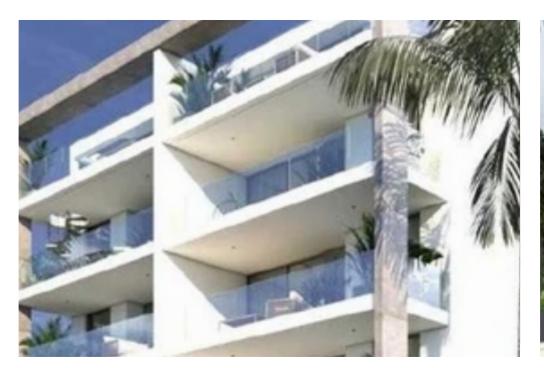

**Estate ID:** 18646

**Ref:** ba4962685

NET internal area: 167

Bedrooms: 3

Available from: 2024-03-29

Offered at: 310,000

Гуре: **Apartmen** 

""""14075 The project is located in Ypsonas area one of the rapidly developing areas in Limassol. It has easy access to the highway and is surrounded by all kinds of amenities. Internal area: 140 m2 Covered veranda: 27 m2"""""...