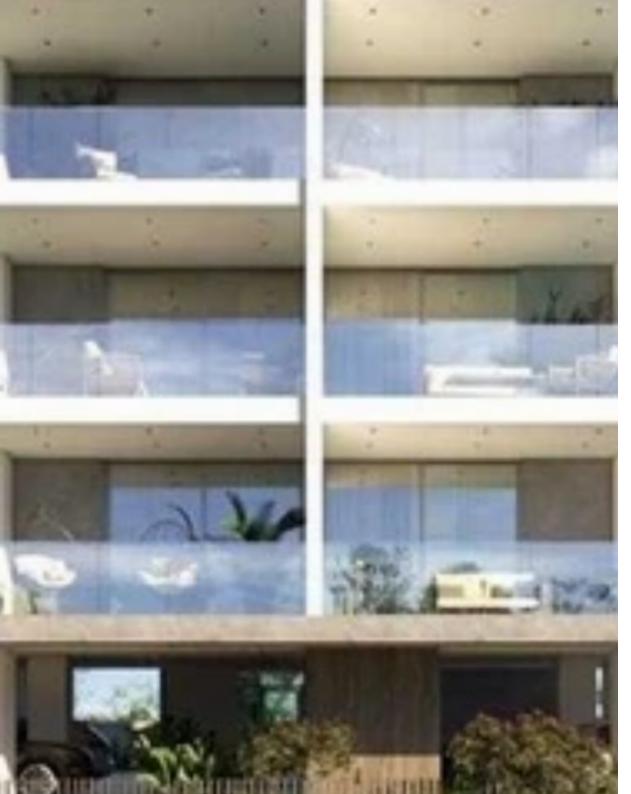

**Estate ID:** 18646

**Ref:** ba4962685

NET internal area: 167

Bedrooms: 3

Available from: 2024-03-29

Offered at: 310,000

Гуре: **Apartmen** 

""""14075 The project is located in Ypsonas area one of the rapidly developing areas in Limassol. It has easy access to the highway and is surrounded by all kinds of amenities. Internal area: 140 m2 Covered veranda: 27 m2"""""...