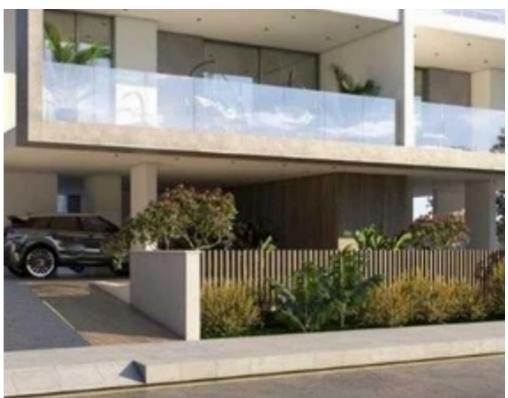

**Estate ID:** 18646

**Ref:** ba4962685

NET internal area: 167

Bedrooms: 3

Available from: 2024-03-29

Offered at: 310,000

Гуре: **Apartmen** 

""""14075 The project is located in Ypsonas area one of the rapidly developing areas in Limassol. It has easy access to the highway and is surrounded by all kinds of amenities. Internal area: 140 m2 Covered veranda: 27 m2"""""...