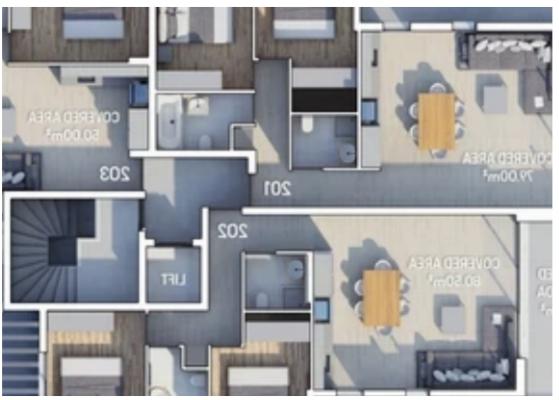

**Offered at:** €205,000

**Estate ID:** 18648

**Ref:** ba5146662

NET internal area: 62

Bathrooms: 1

Bedrooms: 1

Available from: 2024-03-29

Offered at: **205,00** 

Type: **Apartment** 

""""15393 This new project, located for sale in Kato Polemidea, Limassol, in a central location conveniently situated next to all essential amenities. The development comprises a variety of units, including 1 two-bedroom apartment, 4 two-bedroom apartments, and 2 three-bedroom penthouses. EXTRA FEATURES Parking Storage Internal area: 50 m2 Covered veranda: 12.5 m2"""""...