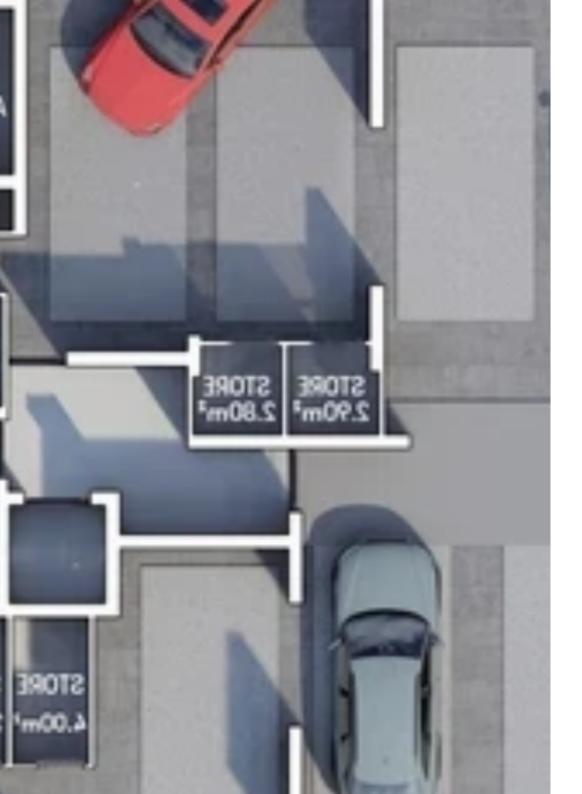

Type: **Apartment** 

""""15393 This new project, located for sale in Kato Polemidea, Limassol, in a central location conveniently situated next to all essential amenities. The development comprises a variety of units, including 1 two-bedroom apartment, 4 two-bedroom apartments, and 2 three-bedroom penthouses. EXTRA FEATURES Parking Storage Internal area: 50 m2 Covered veranda: 12.5 m2"""""...