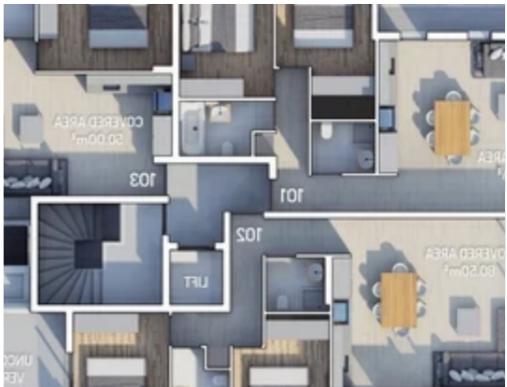

**Offered at:** €205,000

**Estate ID:** 18648

**Ref:** ba5146662

NET internal area: 62

Bathrooms: 1

Bedrooms: 1

Available from: 2024-03-29

Offered at: **205,00** 

Type: **Apartment** 

""""15393 This new project, located for sale in Kato Polemidea, Limassol, in a central location conveniently situated next to all essential amenities. The development comprises a variety of units, including 1 two-bedroom apartment, 4 two-bedroom apartments, and 2 three-bedroom penthouses. EXTRA FEATURES Parking Storage Internal area: 50 m2 Covered veranda: 12.5 m2"""""...