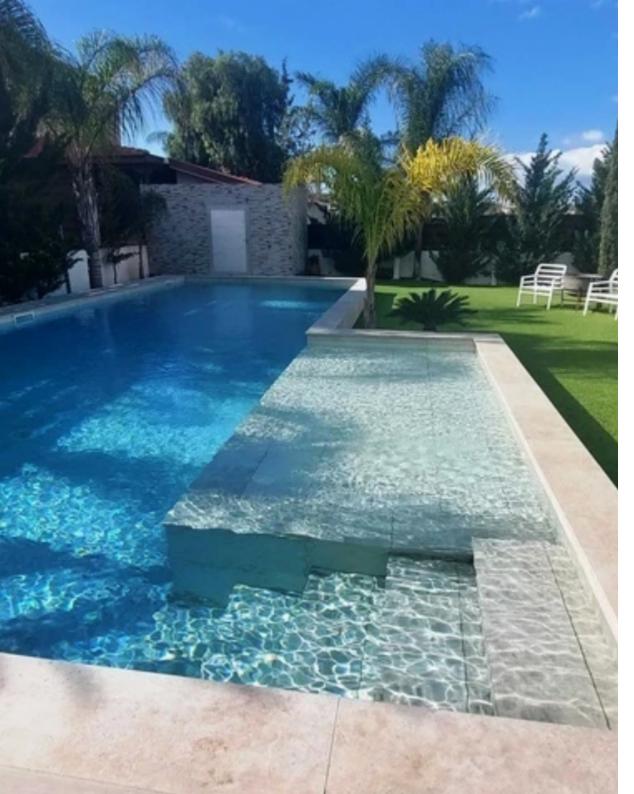

Type: **PrivateHouse** 

neighborhood Situated within walking distance of the village center and amenities Large Swimming Pool! 4 Bedrooms 2 Bathrooms 1 En-suite + 1
Family Bathroom + 1 Guest W/C 230m2 of Net Indoor Area 13m2 of Covered Veranda 25m2 of Uncovered Veranda 800m2 of Plot area Covered Parking Office/Playroom Laundry Room Separate kitchen with breakfast bar A/C Central Heating Shutters Fitted Wardrobes New entrance door Bright and spacious layout Landscaped Garden Mature Trees Artificial grass area Pergola Garden Shed BBQ Area Gated and fenced property with...