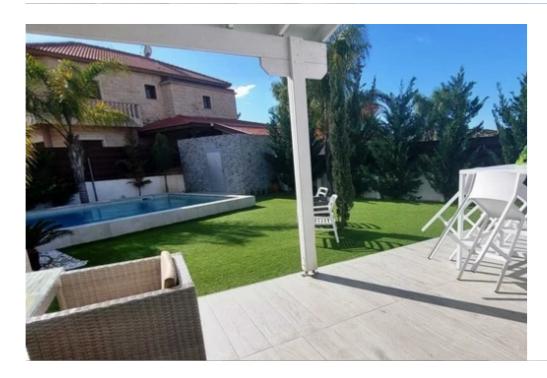

Type: **PrivateHouse** 

neighborhood Situated within walking distance of the village center and amenities Large Swimming Pool! 4 Bedrooms 2 Bathrooms 1 En-suite + 1
Family Bathroom + 1 Guest W/C 230m2 of Net Indoor Area 13m2 of Covered Veranda 25m2 of Uncovered Veranda 800m2 of Plot area Covered Parking Office/Playroom Laundry Room Separate kitchen with breakfast bar A/C Central Heating Shutters Fitted Wardrobes New entrance door Bright and spacious layout Landscaped Garden Mature Trees Artificial grass area Pergola Garden Shed BBQ Area Gated and fenced property with...