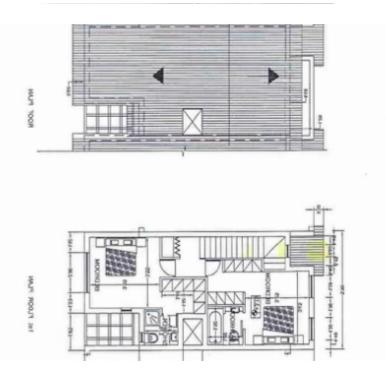

**Estate ID:** 18767

**Ref:** ba5148559

Bathrooms: 2

Bedrooms: 2

Parking spaces: Uncovered cars

Available from: 2024-03-29

Offered at: 288,00

Type: SemidetachedHouse