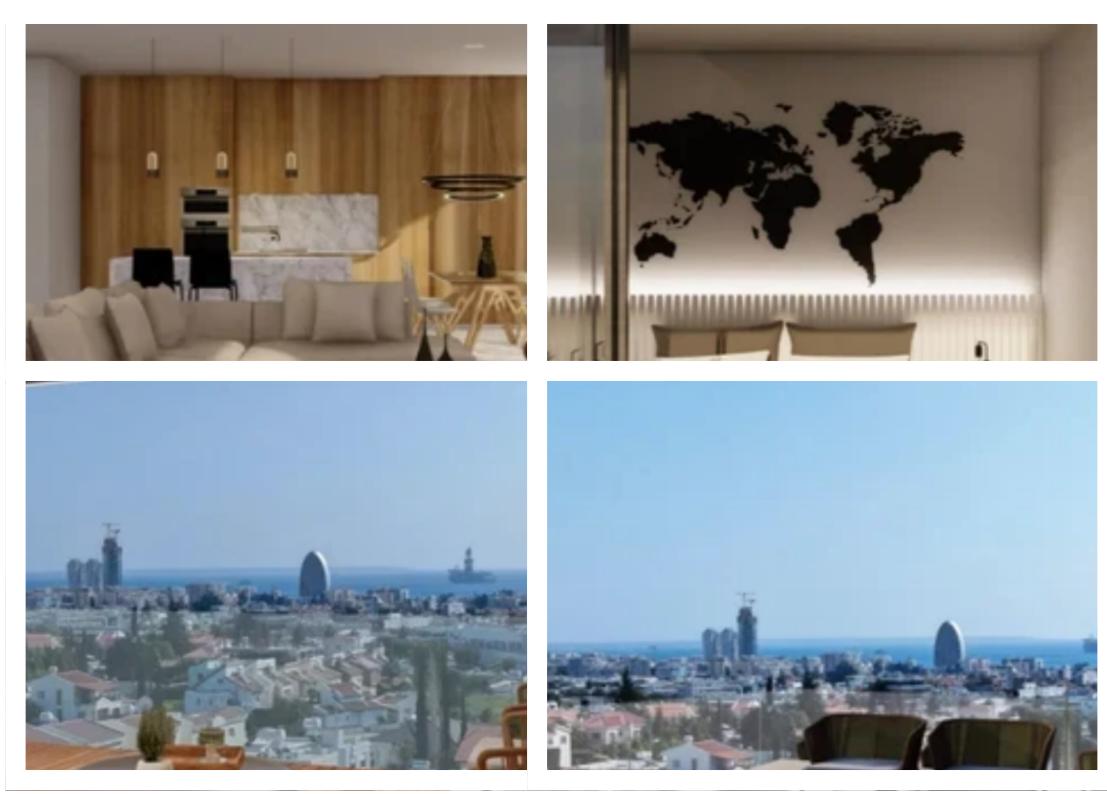

Offered at: €545,000 Estate ID: 18898 Ref: ba4950998

Parking spaces: Covered cars

Bedrooms: 2

Offered at: 545.000

""""""ID: 14325 ?????This two bedroom apartment is situated in a new project in exclusive Columbia area in Limassol, centrally located and moments away from the coastline and amenities. Comprising 16 luxuriously appointed 2 and 3 bedroom apartments with large terraces for Mediterranean living. Modern and elegant with expansive glass and open-plan living. DISTANCES Larnaca airport -61 km Beach – 5 km Port – 11 km Bank – 850 m Pharmacy – 1.7 km Private Hospital – 4 km 2 bedroom apartment: Floor: Ground floor, 1st Internal area: 82 m2 Covered Veranda: 21 m2""""""...