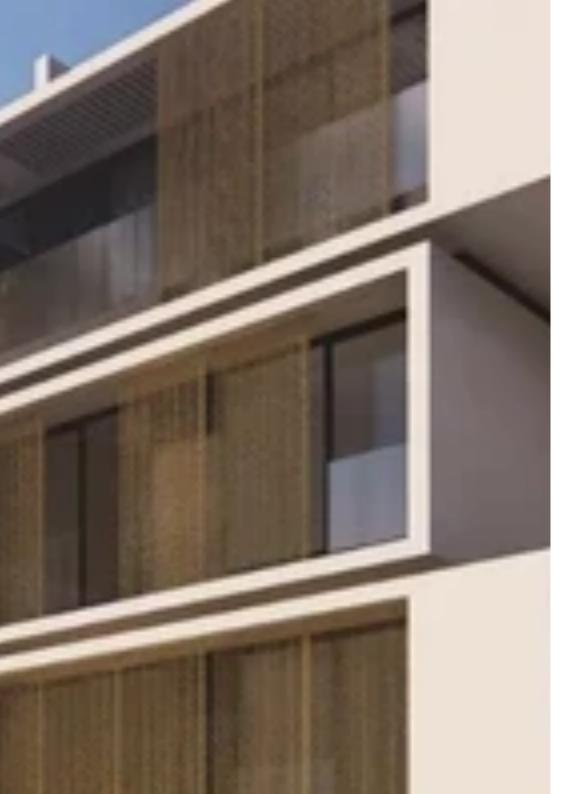

Offered at: €545,000 Estate ID: 18898 Ref: ba4950998

Parking spaces: Covered cars

Bedrooms: 2

Offered at: 545.000

""""""ID: 14325 ?????This two bedroom apartment is situated in a new project in exclusive Columbia area in Limassol, centrally located and moments away from the coastline and amenities. Comprising 16 luxuriously appointed 2 and 3 bedroom apartments with large terraces for Mediterranean living. Modern and elegant with expansive glass and open-plan living. DISTANCES Larnaca airport -61 km Beach – 5 km Port – 11 km Bank – 850 m Pharmacy – 1.7 km Private Hospital – 4 km 2 bedroom apartment: Floor: Ground floor, 1st Internal area: 82 m2 Covered Veranda: 21 m2""""""...