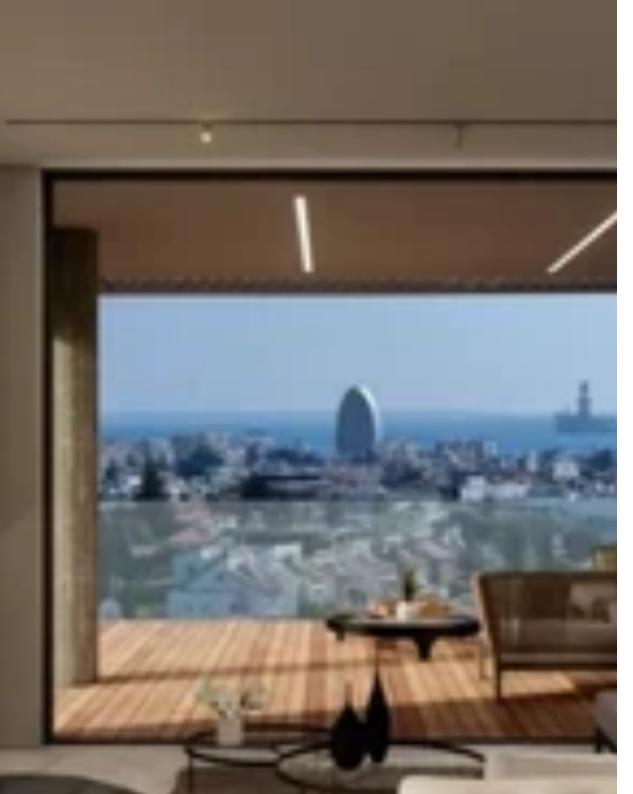

Offered at: €545,000 Estate ID: 18898 Ref: ba4950998

Parking spaces: Covered cars

Bedrooms: 2

Offered at: 545.000

""""""ID: 14325 ?????This two bedroom apartment is situated in a new project in exclusive Columbia area in Limassol, centrally located and moments away from the coastline and amenities. Comprising 16 luxuriously appointed 2 and 3 bedroom apartments with large terraces for Mediterranean living. Modern and elegant with expansive glass and open-plan living. DISTANCES Larnaca airport -61 km Beach – 5 km Port – 11 km Bank – 850 m Pharmacy – 1.7 km Private Hospital – 4 km 2 bedroom apartment: Floor: Ground floor, 1st Internal area: 82 m2 Covered Veranda: 21 m2""""""...