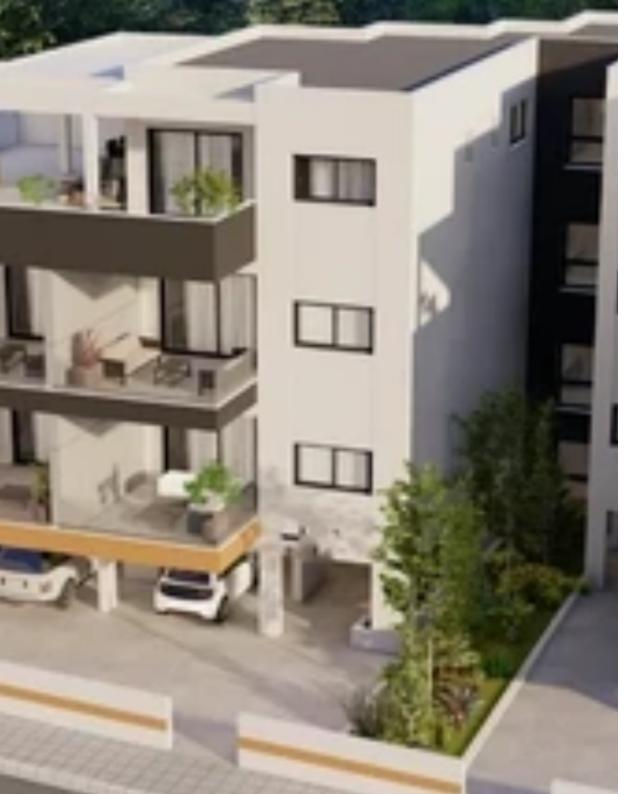

## 2-bedroom apartment f?r s?le

Limassol, Parekklisia-4520, Cyprus

This ad is presented by listings admin, under supervision from,

Licensed Real Estate Agent Reg no: 1234, Lic no: 603/E

**Offered at:** €275,000

**Estate ID:** 18904

**Ref:** ba4953132

Bedrooms: 2

Available from: 2024-03-29

Offered at: 275,00

Type: Apartment