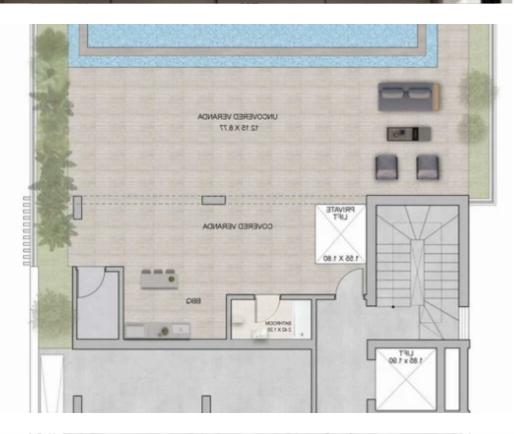

**Offered at:** €2,200,000

**Estate ID:** 18914

**Ref:** ba5018472

Available from: **2024-03-29** 

Type: Penthouse

"""""15206 This contemporary 4-bedroom penthouse situated in the most prestigious Germasogeia area of Limassol, a neighborhood that offers convenient access to amenities such as schools, shopping centers, parks, public transportation, and other desirable features and only 1km from one of the best beaches of Limassol. The apartment will have premium finishes and materials, showcasing attention to detail and a focus on quality. This will include features like floor heating and high-end tile flooring, granite countertops, and luxurious bathrooms with high-quality fixtures. The property has well-thought-out layouts that maximize space utilization and functionality. Each unit offers a spacio...