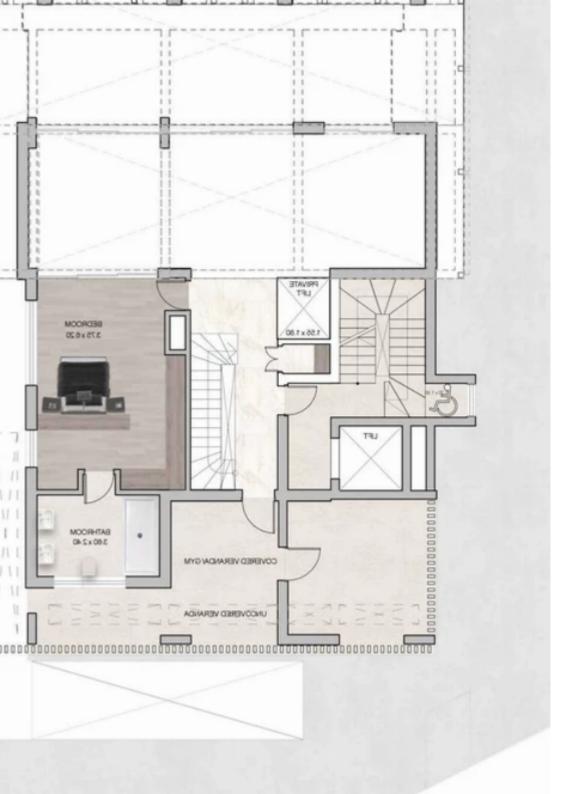

**Offered at:** €2,200,000

**Estate ID:** 18914

**Ref:** ba5018472

Available from: **2024-03-29** 

Type: Penthouse

"""""15206 This contemporary 4-bedroom penthouse situated in the most prestigious Germasogeia area of Limassol, a neighborhood that offers convenient access to amenities such as schools, shopping centers, parks, public transportation, and other desirable features and only 1km from one of the best beaches of Limassol. The apartment will have premium finishes and materials, showcasing attention to detail and a focus on quality. This will include features like floor heating and high-end tile flooring, granite countertops, and luxurious bathrooms with high-quality fixtures. The property has well-thought-out layouts that maximize space utilization and functionality. Each unit offers a spacio...