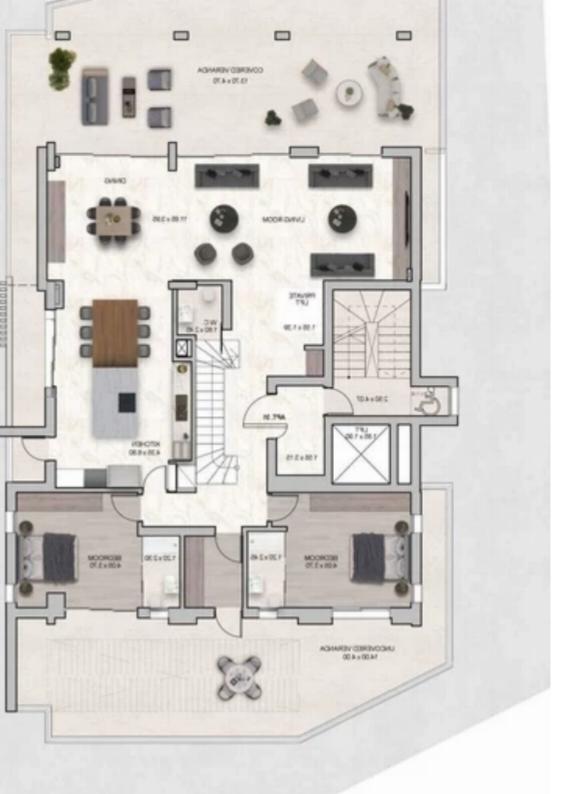

"""""15204 This modern 2-bedroom apartment situated in the most prestigious Germasogeia area of Limassol, a neighborhood that offers convenient access to amenities such as schools, shopping centers, parks, public transportation, and other desirable features and only 1km from one of the best beaches of Limassol. The apartment will have premium finishes and materials, showcasing attention to detail and a focus on quality. This will include features like floor heating and high-end tile flooring, granite countertops, and luxurious bathrooms with high-quality fixtures. The property has well-thought-out layouts that maximize space utilization and functionality. Each unit offers a spacious liv...