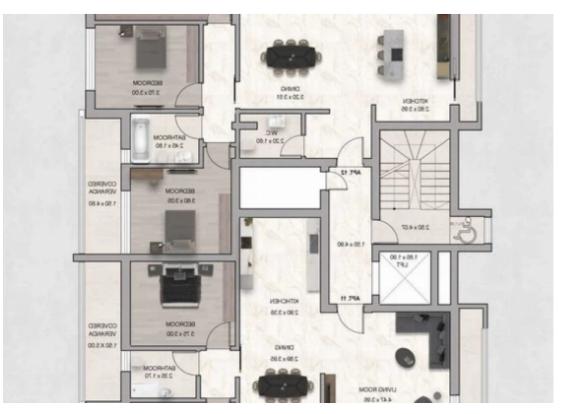

"""""15204 This modern 2-bedroom apartment situated in the most prestigious Germasogeia area of Limassol, a neighborhood that offers convenient access to amenities such as schools, shopping centers, parks, public transportation, and other desirable features and only 1km from one of the best beaches of Limassol. The apartment will have premium finishes and materials, showcasing attention to detail and a focus on quality. This will include features like floor heating and high-end tile flooring, granite countertops, and luxurious bathrooms with high-quality fixtures. The property has well-thought-out layouts that maximize space utilization and functionality. Each unit offers a spacious liv...