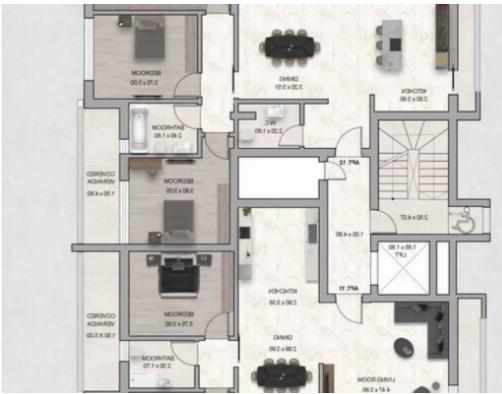

"""""15204 This modern 2-bedroom apartment situated in the most prestigious Germasogeia area of Limassol, a neighborhood that offers convenient access to amenities such as schools, shopping centers, parks, public transportation, and other desirable features and only 1km from one of the best beaches of Limassol. The apartment will have premium finishes and materials, showcasing attention to detail and a focus on quality. This will include features like floor heating and high-end tile flooring, granite countertops, and luxurious bathrooms with high-quality fixtures. The property has well-thought-out layouts that maximize space utilization and functionality. Each unit offers a spacious liv...