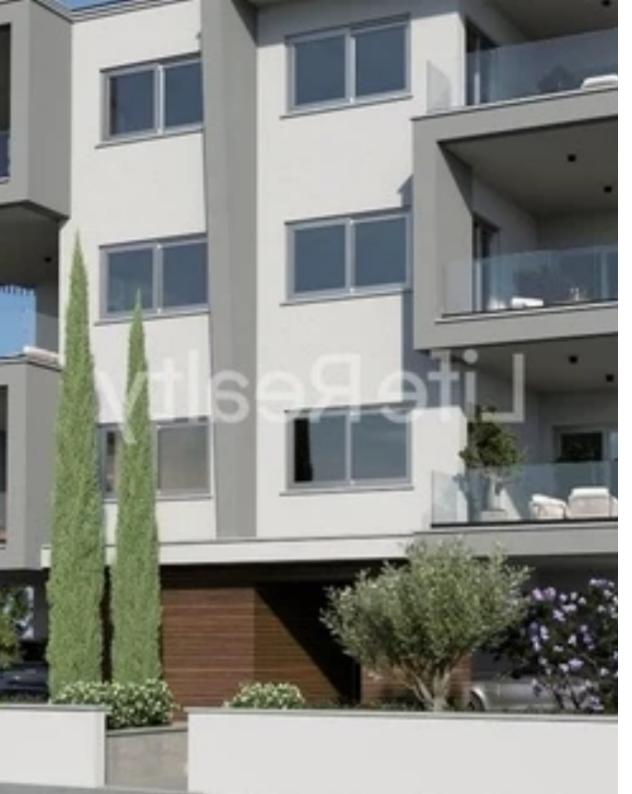

Гуре: **Apartment** 

high returns suitable also to be used as permanent residence. It is located in the popular Agios Athanasios area in Limassol, close to all amenities.

Available is the top floor 2-bedroom apartment with its private roof garden. This is a modern apartment development, located just a 10-minute drive from the city center, with easy access to the highway and 2 km from the sea. Detailed specification: Apartment 302 ? Internal area 87m2 ? Covered verandas 30m2 ? Roof garden 68m2 Price €550,000 +VAT Contact us today, for detailed informa...