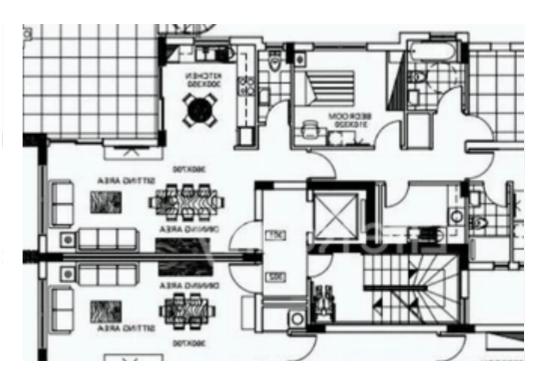

Гуре: **Apartment** 

high returns suitable also to be used as permanent residence. It is located in the popular Agios Athanasios area in Limassol, close to all amenities.

Available is the top floor 2-bedroom apartment with its private roof garden. This is a modern apartment development, located just a 10-minute drive from the city center, with easy access to the highway and 2 km from the sea. Detailed specification: Apartment 302 ? Internal area 87m2 ? Covered verandas 30m2 ? Roof garden 68m2 Price €550,000 +VAT Contact us today, for detailed informa...