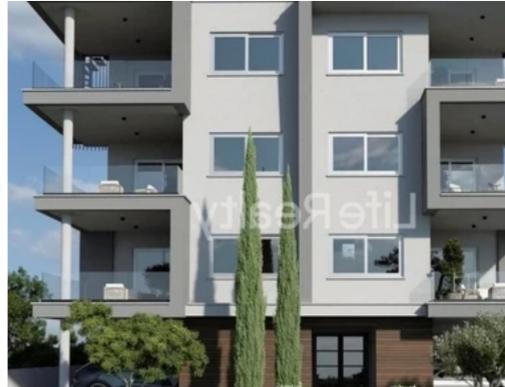

Гуре: **Apartment** 

high returns suitable also to be used as permanent residence. It is located in the popular Agios Athanasios area in Limassol, close to all amenities.

Available is the top floor 2-bedroom apartment with its private roof garden. This is a modern apartment development, located just a 10-minute drive from the city center, with easy access to the highway and 2 km from the sea. Detailed specification: Apartment 302 ? Internal area 87m2 ? Covered verandas 30m2 ? Roof garden 68m2 Price €550,000 +VAT Contact us today, for detailed informa...