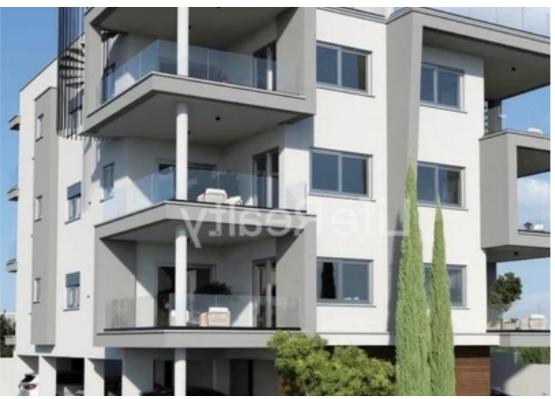

## 2-bedroom apartment f?r s?le

Limassol, Panthea-Grammar-School-Agios-Athanasios-4105 , Cyprus

This ad is presented by listings admin, under supervision from , Licensed Real Estate Agent Reg no: 1234, Lic no: 603/E

Гуре: **Apartment** 

high returns suitable also to be used as permanent residence. It is located in the popular Agios Athanasios area in Limassol, close to all amenities.

Available is the top floor 2-bedroom apartment with its private roof garden. This is a modern apartment development, located just a 10-minute drive from the city center, with easy access to the highway and 2 km from the sea. Detailed specification: Apartment 302 ? Internal area 87m2 ? Covered verandas 30m2 ? Roof garden 68m2 Price €550,000 +VAT Contact us today, for detailed informa...