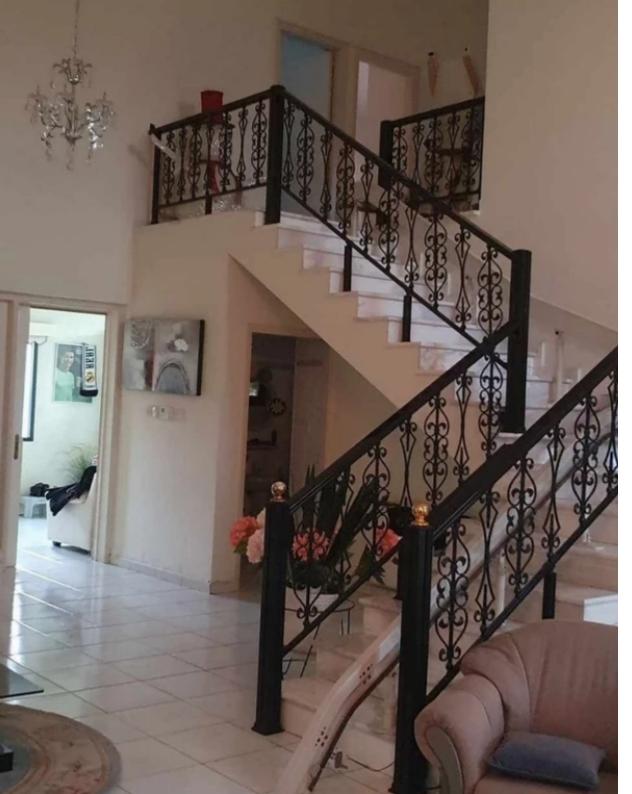

Offered at: **549,000** 

Type: PrivateHouse

and guest toilet. On the 2nd floor: 4 bedrooms, a balcony and a full bathroom. The internal area is 240 sq.m., with an open veranda of 312 sq.m. Plot 477 sq.m. The house is fully furnished. In a very good condition. Ready to move in. Air conditioners in every room. Two big parking spaces. Landscaped area near the house. Excellent location, approximately next to the Papantoniou supermarket. The documents are in perfect order.""""""""...