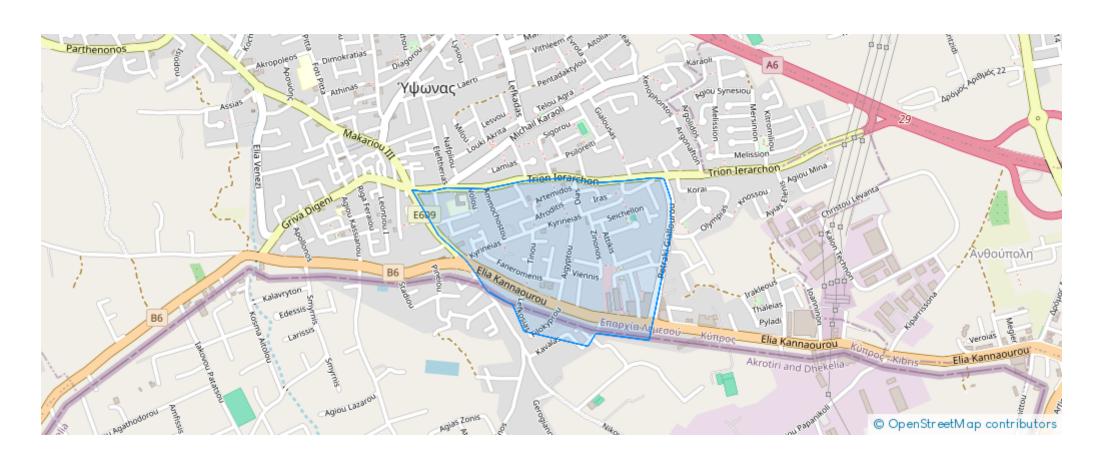

## **Estate on map:**

Website: realty.com.cy/p/4-bedroom-detached-house-f?r-s?le-

€549.000-ba5154852

Email: info@rimatech.com.cy

**Phone:** +35795958898 // +35725714014

This ad is presented by listings admin, under supervision from,