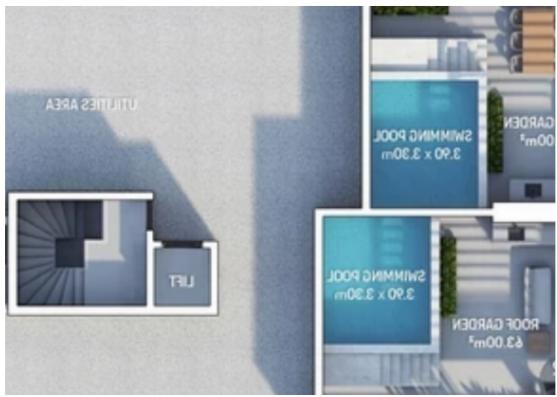

""""15395 This new project, located for sale in Kato Polemidea, Limassol, in a central location conveniently situated next to all essential amenities. The development comprises a variety of units, including 1 two-bedroom apartment, 4 two-bedroom apartments, and 2 three-bedroom penthouses. EXTRA FEATURES Parking Storage Internal area: 100 m2 Covered veranda: 21-24 m2 Roof garden: 63 m2"""""...