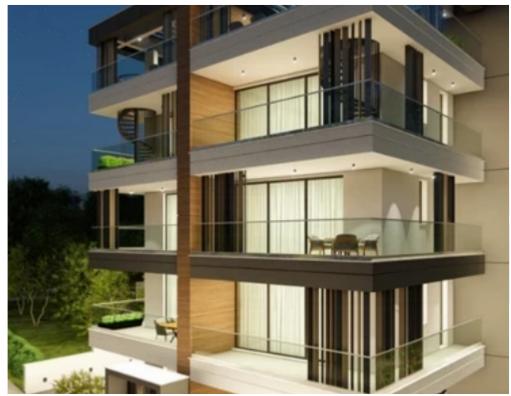

""""15395 This new project, located for sale in Kato Polemidea, Limassol, in a central location conveniently situated next to all essential amenities. The development comprises a variety of units, including 1 two-bedroom apartment, 4 two-bedroom apartments, and 2 three-bedroom penthouses. EXTRA FEATURES Parking Storage Internal area: 100 m2 Covered veranda: 21-24 m2 Roof garden: 63 m2"""""...