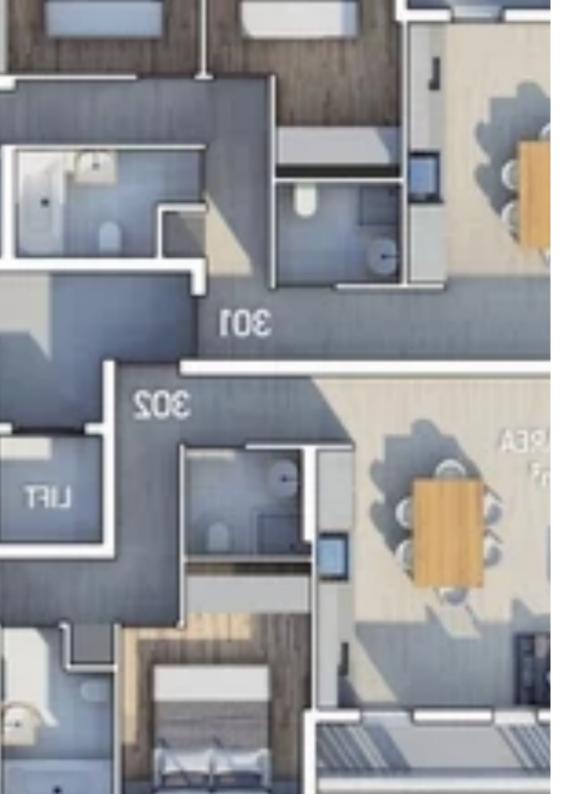

""""15395 This new project, located for sale in Kato Polemidea, Limassol, in a central location conveniently situated next to all essential amenities. The development comprises a variety of units, including 1 two-bedroom apartment, 4 two-bedroom apartments, and 2 three-bedroom penthouses. EXTRA FEATURES Parking Storage Internal area: 100 m2 Covered veranda: 21-24 m2 Roof garden: 63 m2"""""...